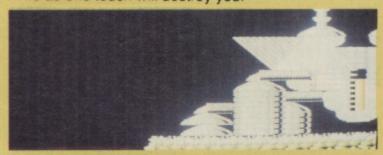

#### THE MAIN ATTRACTION

The original Amiga version of Shadow of the Beast received a lot of praise for its amazing award-winning graphics. With its superb scrolling and multiple levels of parallax scrolling, it certainly was a treat to look at. Sega owners will be pleased to learn that their version of Beast has similar gobsmacking graphics and at its best has a mind-numbing eleven layers of parallax scrolling! Not bad eh?