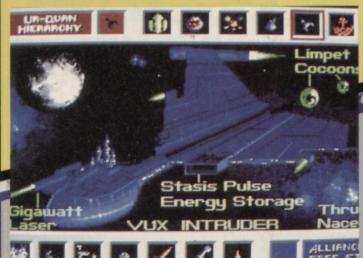

#### **MEGADRIVE**

| SONIC THE HEDGEHOG   | 42 |
|----------------------|----|
| STAR CONTROL         | 46 |
| MIGHT AND MAGIC      | 62 |
| WARDNER              | 70 |
| ZERO WING            | 74 |
| FAERY TALE ADVENTURE | 80 |
| BONANZA              | 86 |