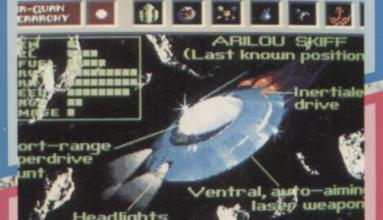

#### **MEGADRIVE**

| SONIC THE HEDGEHOG   | 42 |
|----------------------|----|
| STAR CONTROL         | 46 |
| MIGHT AND MAGIC      | 62 |
| WARDNER              | 70 |
| ZERO WING            | 74 |
| FAERY TALE ADVENTURE | 80 |
| BONANZA              | 86 |