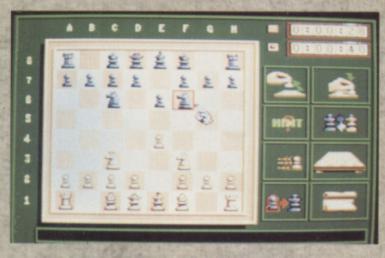

player took for his or hers. However, for a real challenge, choose Infinite mode then the computer will take as long as it wants to make its mind up!









SEGA

RELEASE DATE: AUGUST **GAME DIFFICULTY: AVERAGE** LIVES: N/A

CONTINUES: N/A SKILL LEVELS: EIGHT RESPONSIVENESS: SLOW







Simple, basic screens show all you need to know.

The playing pieces are large and clear even in 3D mode.

The sampled sound is very clever although you'll probably want to turn it off after a while.

It's chess, and that's as playable now as ever. Two players won't gain much from playing on-screen though.

### <u>85%</u>

The number of difficulty levels and special modes will keep you going for ages.

A decent, if expensive, game which is best recommended to chess fans who have no-one to play against.



The options screen is quite extensive.





Stuck? Try the hint icon.

RICH

### **SPEECH E-FFECTS**

The speech in the game is simply there to state the obvious. For example, if the player is using playing white and it's his go the machine says, "White move" - very informative! If the computer puts the player in check, the computer conveniently states, "Check". This really helps the kind of gamer who has some kind of vision defect.



### COMMENT

My interest in chess was recently re-kindled by the release of Chessmaster on the Gameboy. But even though this Sega chess game has some clear, well-defined graphics and interesting sonic touches, I don't think it has enough to warrant the massive price tag. It's not that the game is particularly bad, nor is the computer opponent a poor player