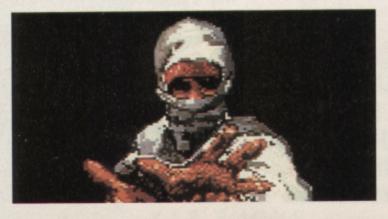

e their special abilities and magic powers as well as his own!









### COMMENT



The only decent Game Gear product I'd seen before this was Mickey Mouse - and that was a blatant tax of the Master System game. Now GG Shinobi's arrived, and it's brill, skill, and not a thinly-veiled Master System rip-off! Hurrah! The ninja action is smooth and varied, and mastering each ninja's abilities takes quite a while For example, the valley level was really giving me grief until I

discovered the yellow ninja's water-walking abilities! In fact the only thing that stopped me enjoying GG Shinobi to the full was the Game Gear's sticky, yet wobbly joypad. Still, to be perfectly honest, if you're a Game Gear owner. there's no excuse not to pick up this cracking ninja game ASAP. Get the message?

















As a river rushes by below, Joe negotiates a terrifying cliff face, ever vulnerable to Zeed attack. Logs roll by on the river, and these can be used as platforms. Inside the cliff, there's a small Zeed base (where the blue ninja is being held), but the enemy are at their most dangerous!

HIGHWAY







### woodland

HARBOUR

Shinobi takes to the treetops in order to rescue the green ninja. But the Zeed are guarding him well, with all sorts of ninja sporting some evil weaponry (like flying sawblades, for example). After the forest, it's time to risk a suicidal assault on a ninja-ridden Zeed hideout!

The yellow ninja's held in a boat. and it's down to Joe to rescue him. However, before he can even get near the boat itself he's got to deal with the Zeed base hidden cunningly in t