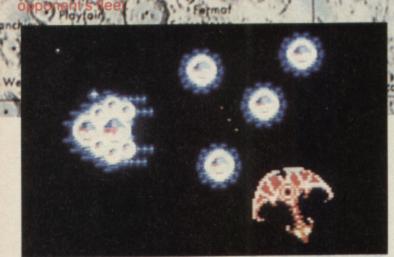

#### **MARVELLOUS MARVEL** LAND

Namco's obscure cutesy coin-op is scheduled for a Megadrive appearance sometime during the next couple of months.

Marvel Land is a bright, colourful platform romp set inside a massive fun fair (the Marvel Land of the title). The levels are all based around the different rides in Marvel Land, so expect to see the likes of big wheels, roller coasters, and of course, the big top. But don't expect a fun-filled excursion to Amusement City, because King Mole has kidnapped Princess Wondra, so be sure to use your powerful jumps and the "spirit whip" tactic to good effect!

As you can see from the screenshots, Marvel Land looks graphically amazing and all of the different rides give each level a unique style. As soon as the importers get copies into the UK, we'll get our reviewing trousers on to give you the definitive