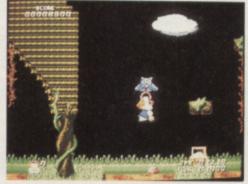

#### SHADOW OF THE BEAST

MEAN MACHINES gets an exclusive look at Tecmagik's Master System conversion of the technically stunning Amiga game. Is it destined to be a classic?

#### THE MAIN ATTRACTION

The original Amiga version of Shadow of the Beast received a lot of praise for its amazing award-winning graphics. With its superb scrolling and multiple levels of parallax scrolling, it certainly was a treat to look at. Sega owners will be pleased to learn that their version of Beast has similar gobsmacking graphics and at its best has a mind-numbing eleven layers of parallax scrolling! Not bad eh?