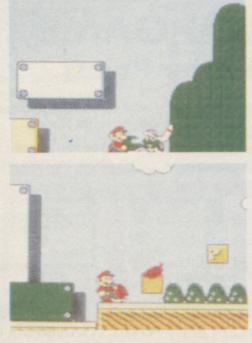

# TWEAKS 'N' IMPROVEMENTS

Although the 16-bit versions of the game were graphically amazing, they suffered from rather shallow gameplay. It was just a case of running about hitting and avoiding things. Tecmagik are quick to realise the faults of the original and have tweaked and refined the gameplay to make it that more interesting. What this boils down to is better combat and loads more traps and strategy in the game itself

Travel down the well for an underground surprise.

▲ That ladder leads to danger!

▲ This tree stump leads to an underground cavern!

▲ The Beast loiters around the castle...

▲ The inside of the tree stump.▼ Poised and ready for action.

#### LEVELS AND LADDERS

There are plenty of different levels packed into this cart. The game map itself is pretty close to the Amiga original and you'll find foreboding forest regions, underground chambers and a massive castle to explore. So, depending on how these massive levels are filled, there should be plenty to keep you occupied.

▲ It's a good thing he didn't land on those spikes.

▲ Spooky eyeballs pose no danger to the hardened Beast.

#### THE MAIN ATTRACTION

The original Amiga version of Shadow of the Beast received a lot of praise for its amazing award-winning graphics. With its superb scrolling and multiple levels of parallax scrolling, it certainly was a treat to look at. Sega owners will be pleased to learn that their version of Beast has similar gobsmacking graphics and at its best has a mind-numbing eleven layers of parallax scrolling! Not bad eh?