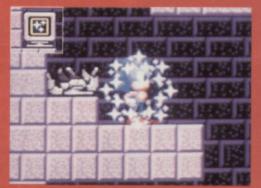

# TWEAKS 'N' IMPROVEMENTS

Although the 16-bit versions of the game were graphically amazing, they suffered from rather shallow gameplay. It was just a case of running about hitting and avoiding things. Tecmagik are quick to realise the faults of the original and have tweaked and refined the gameplay to make it that more interesting. What this boils down to is better combat and loads more traps and strategy in the game itself

Travel down the well for an underground surprise.

▲ That ladder leads to danger!

▲ This tree stump leads to an underground cavern!

▲ The Beast loiters around the castle...

▲ The inside of the tree stump.▼ Poised and ready for action.

#### LEVELS AND LADDERS

There are plenty of different levels packed into this cart. The game map itself is pretty close to the Amiga original and you'll find foreboding forest regions, underground chambers and a massive castle to explore. So, depending on how these massive levels are filled, there should be plenty to keep you occupied.

#### THE MAIN ATTRACTION

The original Amiga version of Shadow of the Beast received a lot of praise for its amazing award-winning graphics. With its superb scrolling and multiple levels of parallax scrolling, it certainly was a treat to look at. Sega owners will be pleased to learn that their version of Beast has similar gobsmacking graphics and at its best has a mind-numbing eleven layers of parallax scrolling! Not bad eh?