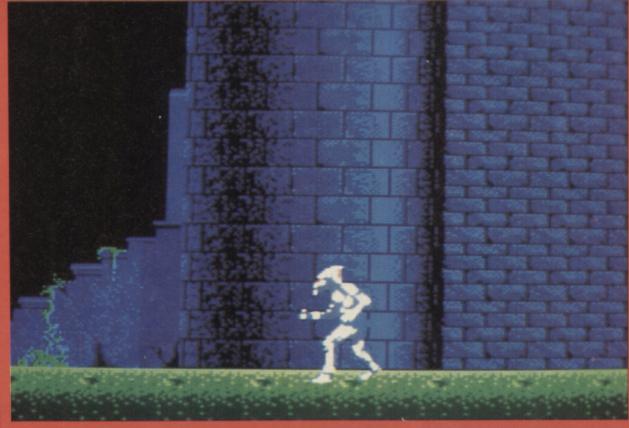

▲ It's a good thing he didn't land on those spikes.

▲ Spooky eyeballs pose no danger to the hardened Beast.

#### THE MAIN ATTRACTION

The original Amiga version of Shadow of the Beast received a lot of praise for its amazing award-winning graphics. With its superb scrolling and multiple levels of parallax scrolling, it certainly was a treat to look at. Sega owners will be pleased to learn that their version of Beast has similar gobsmacking graphics and at its best has a mind-numbing eleven layers of parallax scrolling! Not bad eh?