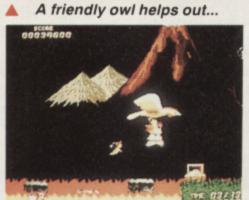

#### **MARVELLOUS MARVEL** LAND

Namco's obscure cutesy coin-op is scheduled for a Megadrive appearance sometime during the next couple of months.

Marvel Land is a bright, colourful platform romp set inside a massive fun fair (the Marvel Land of the title). The levels are all based around the different rides in Marvel Land, so expect to see the likes of big wheels, roller coasters, and of course, the big top. But don't expect a fun-filled excursion to Amusement City, because King Mole has kidnapped Princess Wondra, so be sure to use your powerful jumps and the "spirit whip" tactic to good effect!

As you can see from the screenshots, Marvel Land looks graphically amazing and all of the different rides give each level a unique style. As soon as the importers get copies into the UK, we'll get our reviewing trousers on to give you the definitive