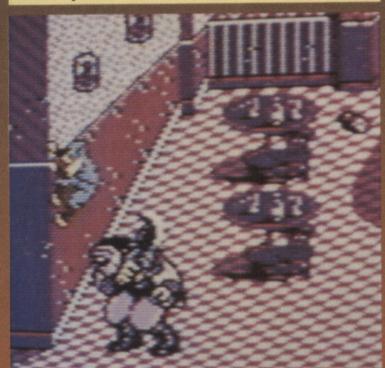

#### THE MAIN ATTRACTION

The original Amiga version of Shadow of the Beast received a lot of praise for its amazing award-winning graphics. With its superb scrolling and multiple levels of parallax scrolling, it certainly was a treat to look at. Sega owners will be pleased to learn that their version of Beast has similar gobsmacking graphics and at its best has a mind-numbing eleven layers of parallax scrolling! Not bad eh?

#### LEVELS AND LADDERS

There are plenty of different levels packed into this cart. The game map itself is pretty close to the Amiga original and you'll find foreboding forest regions, underground chambers and a massive castle to explore. So, depending on how these massive levels are filled, there should be plenty to keep you occupied.