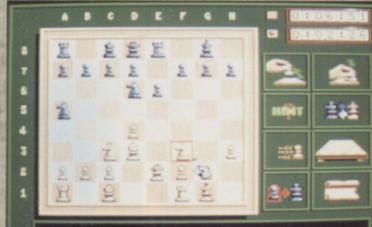

real challenge, choose Infinite mode then the computer will take as long as it wants to make its mind up!









SEGA

RELEASE DATE: AUGUST **GAME DIFFICULTY: AVERAGE** LIVES: N/A

CONTINUES: N/A SKILL LEVELS: EIGHT RESPONSIVENESS: SLOW







Simple, basic screens show all you need to know.

The playing pieces are large and clear even in 3D mode.

The sampled sound is very clever although you'll probably want to turn it off after a while.

It's chess, and that's as playable now as ever. Two players won't gain much from playing on-screen though.

### <u>85%</u>

The number of difficulty levels and special modes will keep you going for ages.

A decent, if expensive, game which is best recommended to chess fans who have no-one to play against.



The options screen is quite extensive.





Stuck? Try the hint icon.

RICH

### **SPEECH E-FFECTS**

The speech in the game is simply there to state the obvious. For example, if the player is using playing white and it's his go the machine says, "White move" - very informative! If the computer puts the player in check, the computer conveniently states, "Check". This really helps the kind of gamer who has some kind of vision defect.



### COMMENT

My interest in chess was recently re-kindled by the release of Chessmaster on the Gameboy. But even though this Sega chess game has some clear, well-defined graphics and interesting sonic touches, I don't think it has enough to warrant the massive price tag. It's not that the game is particularly bad, nor is the computer opponent a poor player, it's just that beating it simply isn't as