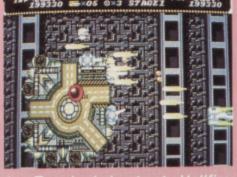

#### THE MAIN ATTRACTION

The original Amiga version of Shadow of the Beast received a lot of praise for its amazing award-winning graphics. With its superb scrolling and multiple levels of parallax scrolling, it certainly was a treat to look at. Sega owners will be pleased to learn that their version of Beast has similar gobsmacking graphics and at its best has a mind-numbing eleven layers of parallax scrolling! Not bad eh?

#### LEVELS AND LADDERS

There are plenty of different levels packed into this cart. The game map itself is pretty close to the Amiga original and you'll find foreboding forest regions, underground chambers and a massive castle to explore. So, depending on how these massive levels are filled, there should be plenty to keep you occupied.