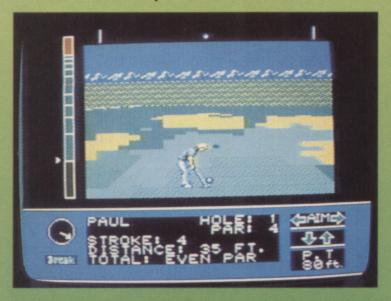

liantly on the Super Famicom check it out!

ack Nicklaus is a bit of a boffin when it comes to Ugolf, having won just about every major golfing accolade possible. However, he's taken time off from his exciting golfing exploits to endorse this new Nintendo golf simulation.

Like a lot of current golf simulations, Jack Nicklaus Golf gives you a 3D view of the proceedings, and it's your golfer's task to clobber the ball in the direction of the green. When you're on the green, you'll no doubt notice a small hole. Simply putt the little white spherical item into this hole and Bob's your uncle, the

This process is repeated seventeen more times, as there are a massive 18 holes crammed into this simulation, but each hole presents its own set of hazards to make the job that bit more difficult...



### **BEGINNER'S LUCK**

There is an option that saves beginners making complete idiots of themselves in this game something that happens rather a lot if you're not too careful. So, if you're a novice player and make a complete cock-up of a shot you simply press the appropriate button and you're given another chance to get it right! Later difficulty levels don't make things easier, and if you hit the ball out of bounds, the console forces you to re-take the shot after humiliating you with a one stroke penalty! Bah!

### COMMENT



There are a lot of good golf games appearing on other consoles but, most mysteriously (considering it is the world's number one games system) there aren't any on the Nintendo, and this pretty poor effort doesn't improve the situation. The 3D course display (as