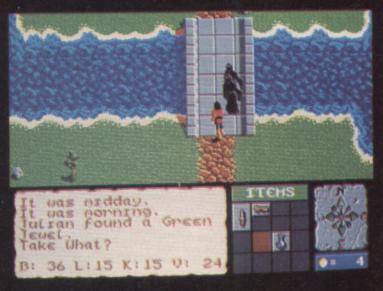

Travel down the well for an underground surprise.

▲ That ladder leads to danger!

▲ This tree stump leads to an underground cavern!

▲ The Beast loiters around the castle...

▲ The inside of the tree stump.▼ Poised and ready for action.

#### LEVELS AND LADDERS

There are plenty of different levels packed into this cart. The game map itself is pretty close to the Amiga original and you'll find foreboding forest regions, underground chambers and a massive castle to explore. So, depending on how these massive levels are filled, there should be plenty to keep you occupied.

▲ It's a good thing he didn't land on those spikes.

▲ Spooky eyeballs pose no danger to the hardened Beast.