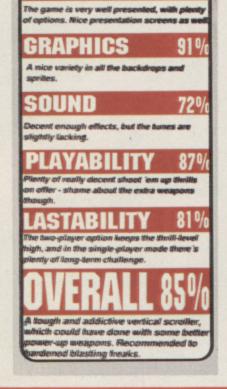

GRAPHICS: This includes not only the quality of the sprites and their animation, but the backgrounds as well. Graphics are judged not only on their prettiness, but on how well they are suited to the game.

SOUND: The difference between a booming, catchy intro tune and a few weak bleeps that sound like a dying Spectrum is indicated here. Music and effects can make a big difference to a game, so don't ignore this factor.

PLAYABILITY: Some games you just can't stop playing, no matter how late at night it is. This measures the addictiveness of the game, and how much you'll think about it - even when you're not playing it!

LASTABILITY: You don't want to spend your cash on something that will only last a week. Check this box out to judge if you are going to be playing it in a month, or be bored with it within a week.

**OVERALL:** This is it. This mark takes into account all the above ratings and acts as a guide to the game's overall quality. If a game scores over 90%, it's a Megagame and is well worth buying!