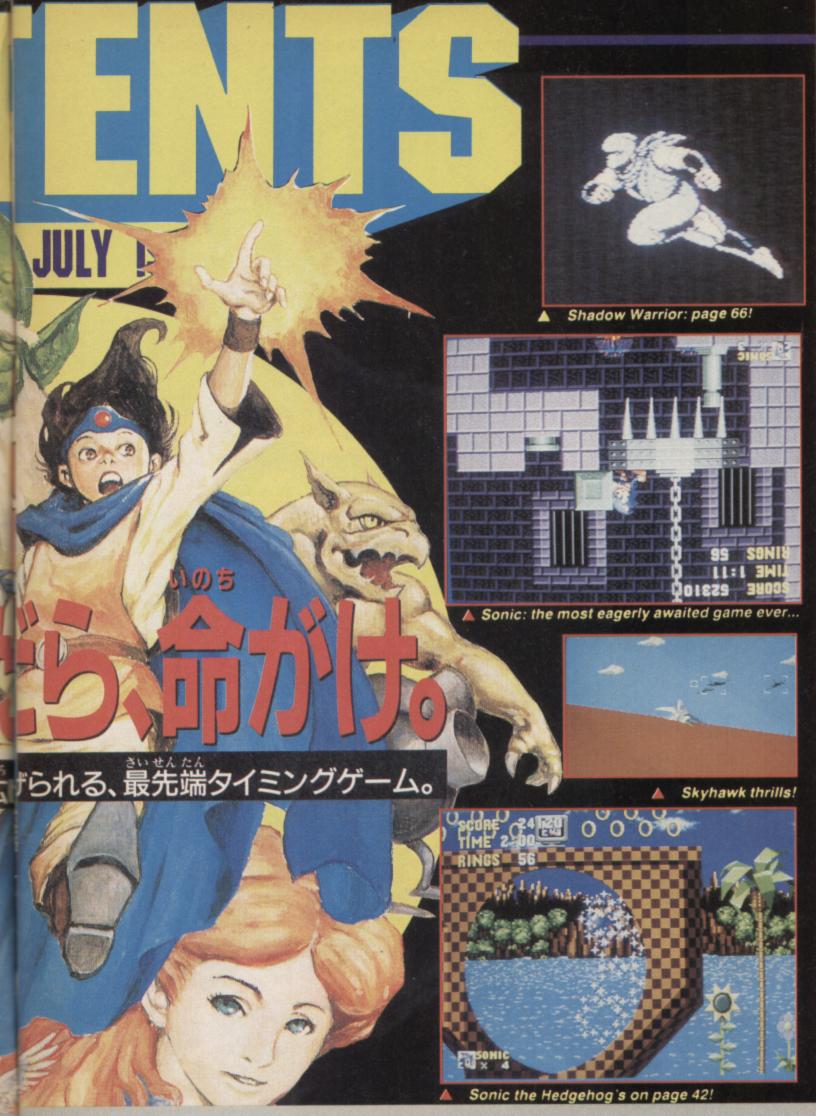

#### **MEGADRIVE**

| SONIC THE HEDGEHOG   | 42 |
|----------------------|----|
| STAR CONTROL         | 46 |
| MIGHT AND MAGIC      | 62 |
| WARDNER              | 70 |
| ZERO WING            | 74 |
| FAERY TALE ADVENTURE | 80 |
| BONANZA              | 86 |