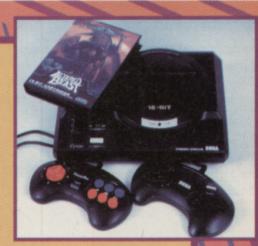

#### SHADOW OF THE BEAST

MEAN MACHINES gets an exclusive look at Tecmagik's Master System conversion of the technically stunning Amiga game. Is it destined to be a classic?

#### THE MAIN ATTRACTION

The original Amiga version of Shadow of the Beast received a lot of praise for its amazing award-winning graphics. With its superb scrolling and multiple levels of parallax scrolling, it certainly was a treat to look at. Sega owners will be pleased to learn that their version of Beast has similar gobsmacking graphics and at its best has a mind-numbing eleven layers of parallax scrolling! Not bad eh?