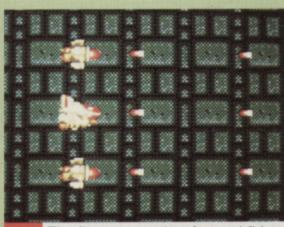

#### SHADOW OF THE BEAST

MEAN MACHINES gets an exclusive look at Tecmagik's Master System conversion of the technically stunning Amiga game. Is it destined to be a classic?

#### THE MAIN ATTRACTION

The original Amiga version of Shadow of the Beast received a lot of praise for its amazing award-winning graphics. With its superb scrolling and multiple levels of parallax scrolling, it certainly was a treat to look at. Sega owners will be pleased to learn that their version of Beast has similar gobsmacking graphics and at its best has a mind-numbing eleven layers of parallax scrolling! Not bad eh?