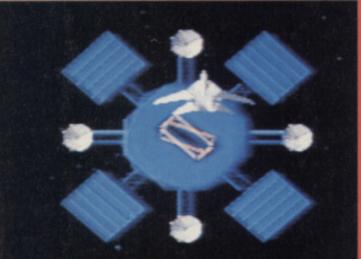

#### **MARVELLOUS MARVEL** LAND

Namco's obscure cutesy coin-op is scheduled for a Megadrive appearance sometime during the next couple of months.

Marvel Land is a bright, colourful platform romp set inside a massive fun fair (the Marvel Land of the title). The levels are all based around the different rides in Marvel Land, so expect to see the likes of big wheels, roller coasters, and of course, the big top. But don't expect a fun-filled excursion to Amusement City, because King Mole has kidnapped Princess Wondra, so be sure to use your powerful jumps and the "spirit whip" tactic to good effect!

As you can see from the screenshots, Marvel Land looks graphically amazing and all of the different rides give each level a unique style. As soon as the importers get copies into the UK, we'll get our reviewing trousers on to give you the definitive