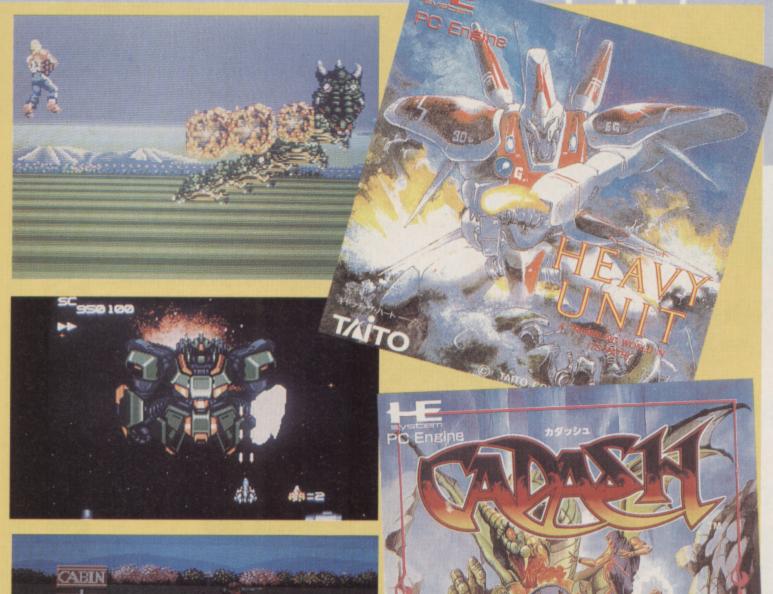

#### **MARVELLOUS MARVEL** LAND

Namco's obscure cutesy coin-op is scheduled for a Megadrive appearance sometime during the next couple of months.

Marvel Land is a bright, colourful platform romp set inside a massive fun fair (the Marvel Land of the title). The levels are all based around the different rides in Marvel Land, so expect to see the likes of big wheels, roller coasters, and of course, the big top. But don't expect a fun-filled excursion to Amusement City, because King Mole has kidnapped Princess Wondra, so be sure to use your powerful jumps and the "spirit whip" tactic to good effect!

As you can see from the screenshots, Marvel Land looks graphically amazing and all of the different rides give each level a unique style. As soon as the importers get copies into the UK, we'll get our reviewing trousers on to give you the definitive

scrolling shoot 'em up, Raiden, is scheduled for a September release on the Megadrive! Enem fighter 'planes have been giving the good guys a bit of aggro, so our heroes have shot down a few and bolted all of the wr kage together to create the of them meanest airborne fight

From the looks of its Raiden looks like being a more than

featuring mega explosions and six different weapons systems (some of them can be powered up eight times!). Featuring eight stages of awesome destructive potential along with a special extra level that wasn't in the coin-op, Raiden looks like being the best thing since Zero Wing! But that isn't the end of all this Raiden-related excitement, for the word is that a Super Famicom version is also in offing! We'll give you more details as and when they become more available.