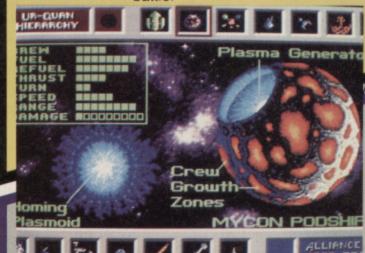

#### **MEGADRIVE**

| SONIC THE HEDGEHOG   | 42 |
|----------------------|----|
| STAR CONTROL         | 46 |
| MIGHT AND MAGIC      | 62 |
| WARDNER              | 70 |
| ZERO WING            | 74 |
| FAERY TALE ADVENTURE | 80 |
| BONANZA              | 86 |