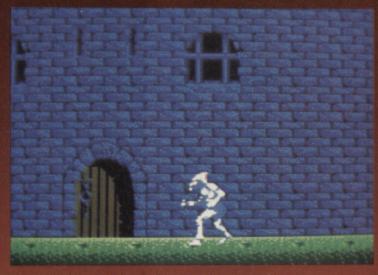

#### THE MAIN ATTRACTION

The original Amiga version of Shadow of the Beast received a lot of praise for its amazing award-winning graphics. With its superb scrolling and multiple levels of parallax scrolling, it certainly was a treat to look at. Sega owners will be pleased to learn that their version of Beast has similar gobsmacking graphics and at its best has a mind-numbing eleven layers of parallax scrolling! Not bad eh?