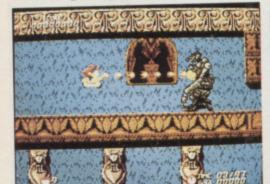

# TWEAKS 'N' IMPROVEMENTS

Although the 16-bit versions of the game were graphically amazing, they suffered from rather shallow gameplay. It was just a case of running about hitting and avoiding things. Tecmagik are quick to realise the faults of the original and have tweaked and refined the gameplay to make it that more interesting. What this boils down to is better combat and loads more traps and strategy in the game itself

#### LEVELS AND LADDERS

There are plenty of different levels packed into this cart. The game map itself is pretty close to the Amiga original and you'll find foreboding forest regions, underground chambers and a massive castle to explore. So, depending on how these massive levels are filled, there should be plenty to keep you occupied.

#### THE MAIN ATTRACTION

The original Amiga version of Shadow of the Beast received a lot of praise for its amazing award-winning graphics. With its superb scrolling and multiple levels of parallax scrolling, it certainly was a treat to look at. Sega owners will be pleased to learn that their version of Beast has similar gobsmacking graphics and at its best has a mind-numbing eleven layers of parallax scrolling! Not bad eh?