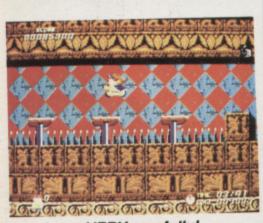

Travel down the well for an underground surprise.

▲ That ladder leads to danger!

▲ This tree stump leads to an underground cavern!

▲ The Beast loiters around the castle...

▲ The inside of the tree stump.▼ Poised and ready for action.

▲ It's a good thing he didn't land on those spikes.

▲ Spooky eyeballs pose no danger to the hardened Beast.