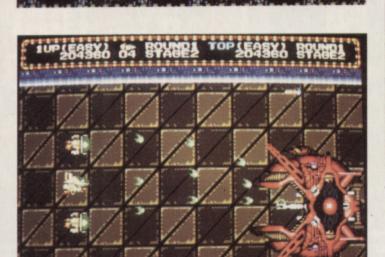

# TWEAKS 'N' IMPROVEMENTS

Although the 16-bit versions of the game were graphically amazing, they suffered from rather shallow gameplay. It was just a case of running about hitting and avoiding things. Tecmagik are quick to realise the faults of the original and have tweaked and refined the gameplay to make it that more interesting. What this boils down to is better combat and loads more traps and strategy in the game itself

#### LEVELS AND LADDERS

There are plenty of different levels packed into this cart. The game map itself is pretty close to the Amiga original and you'll find foreboding forest regions, underground chambers and a massive castle to explore. So, depending on how these massive levels are filled, there should be plenty to keep you occupied.

#### THE MAIN ATTRACTION

The original Amiga version of Shadow of the Beast received a lot of praise for its amazing award-winning graphics. With its superb scrolling and multiple levels of parallax scrolling, it certainly was a treat to look at. Sega owners will be pleased to learn that their version of Beast has similar gobsmacking graphics and at its best has a mind-numbing eleven layers of parallax scrolling! Not bad eh?