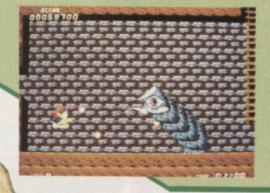

#### THE MAIN ATTRACTION

The original Amiga version of Shadow of the Beast received a lot of praise for its amazing award-winning graphics. With its superb scrolling and multiple levels of parallax scrolling, it certainly was a treat to look at. Sega owners will be pleased to learn that their version of Beast has similar gobsmacking graphics and at its best has a mind-numbing eleven layers of parallax scrolling! Not bad eh?

▲ It's a good thing he didn't land on those spikes.

▲ Spooky eyeballs pose no danger to the hardened Beast.