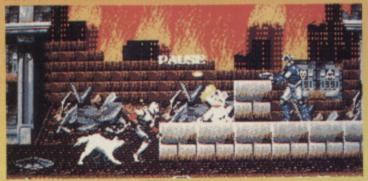

#### THE MAIN ATTRACTION

The original Amiga version of Shadow of the Beast received a lot of praise for its amazing award-winning graphics. With its superb scrolling and multiple levels of parallax scrolling, it certainly was a treat to look at. Sega owners will be pleased to learn that their version of Beast has similar gobsmacking graphics and at its best has a mind-numbing eleven layers of parallax scrolling! Not bad eh?

#### LEVELS AND LADDERS

There are plenty of different levels packed into this cart. The game map itself is pretty close to the Amiga original and you'll find foreboding forest regions, underground chambers and a massive castle to explore. So, depending on how these massive levels are filled, there should be plenty to keep you occupied.