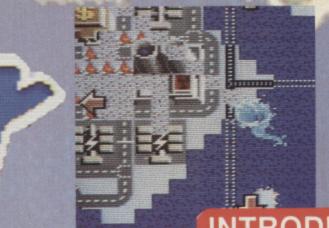

#### LEVELS AND LADDERS

There are plenty of different levels packed into this cart. The game map itself is pretty close to the Amiga original and you'll find foreboding forest regions, underground chambers and a massive castle to explore. So, depending on how these massive levels are filled, there should be plenty to keep you occupied.

#### THE MAIN ATTRACTION

The original Amiga version of Shadow of the Beast received a lot of praise for its amazing award-winning graphics. With its superb scrolling and multiple levels of parallax scrolling, it certainly was a treat to look at. Sega owners will be pleased to learn that their version of Beast has similar gobsmacking graphics and at its best has a mind-numbing eleven layers of parallax scrolling! Not bad eh?