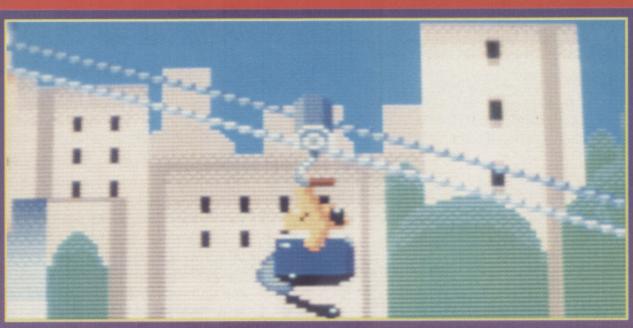

#### THE MAIN ATTRACTION

The original Amiga version of Shadow of the Beast received a lot of praise for its amazing award-winning graphics. With its superb scrolling and multiple levels of parallax scrolling, it certainly was a treat to look at. Sega owners will be pleased to learn that their version of Beast has similar gobsmacking graphics and at its best has a mind-numbing eleven layers of parallax scrolling! Not bad eh?

#### LEVELS AND LADDERS

There are plenty of different levels packed into this cart. The game map itself is pretty close to the Amiga original and you'll find foreboding forest regions, underground chambers and a massive castle to explore. So, depending on how these massive levels are filled, there should be plenty to keep you occupied.