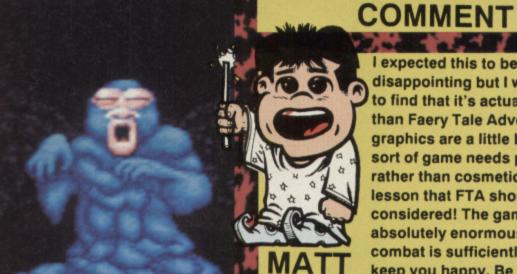

▲ It's a good thing he didn't land on those spikes.

▲ Spooky eyeballs pose no danger to the hardened Beast.

#### THE MAIN ATTRACTION

The original Amiga version of Shadow of the Beast received a lot of praise for its amazing award-winning graphics. With its superb scrolling and multiple levels of parallax scrolling, it certainly was a treat to look at. Sega owners will be pleased to learn that their version of Beast has similar gobsmacking graphics and at its best has a mind-numbing eleven layers of parallax scrolling! Not bad eh?