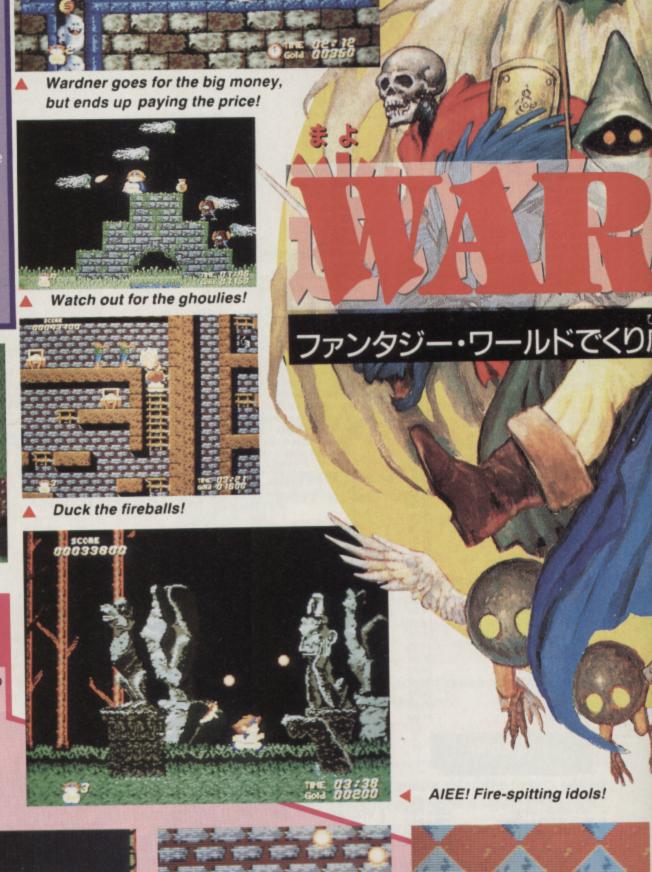

and cannot rely on fire-power alone. There are plenty of surprises - the guardian on level two looks like the princess until it transmutes into a ferocious spider with a woman's

Between levels there's a shop which gives Wardner the opportunity to buy improved weapons, extra fairies (Gary Harrod's fave) or added time. Careful shopping is a must - but remember that all goods are non-returnable.



Fighting level two's Spider-Boss,

### WEAPONS OF WAR-DNER

There are four different weapons available to our hero during a game, here's a quick introduction to each.



This icon is very important. It powers-up Wardner's weaponry, and this level of power is kept even if he changes weapons!

STRAIGHT BALLS: A lot like the

droopy balls, apart from the fact

that they aren't affected by gravity.



BENDY BALLS: These balls fire in

massive curves, taking out targets

perched on high platforms.

**BIG BALLS**: The most powerful

balls kept in Wardner's pockets

and very effective when they're

whipped out against the baddies.



**MEAN MACHINES** 70

**DROOPY BALLS:** These are

then fall earthwards in an arc.

thrown quite a long distance and

### Wardner braves the flame cannon to grab the cash!

# **MEGADRIVE**





Things aren't quite what they seem in Wardner, and it's definitely not just a case of moving right across the scrolling landscape and firing blindly. For example on the first level tiny gun turrets, difficult to spot, open fire on the hero as soon as he climbs a rope. Later on he is attacked by giant flies who materialise once our man reaches the top of a stone ziggur