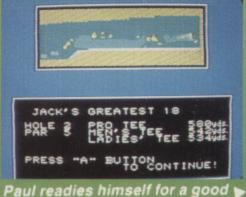

of bounds, the console forces you to re-take the shot after humiliating you with a one stroke penalty! Bah!

### COMMENT



There are a lot of good golf games appearing on other consoles but, most mysteriously (considering it is the world's number one games system) there aren't any on the Nintendo, and this pretty poor effort doesn't improve the situation. The 3D course display (as well as being ugly and slow to draw) is pointless because it gives very little idea of how far away the

JULIAN course features actually are. This makes gauging the power and direction of the shot ridiculously difficult, and consequently the game is terribly frustrating. The four player option is laudable, but why would four people want to play such a duff game? Give it a miss.

# REATEST 18 HO MAJOR CHAMPIO









▲ A nice shot... straight into the trees!







### CHOOSE YOUR

There are twelve clubs (three woods and eight irons) crammed into your golfer's caddy bag, and each of these is used to hit the ball a certain distance. The woods have a solid head and a long shaft so that they can hit the ball over longer distances. The irons have angled heads which loft the ball more, so they are best used for shorter distances of around 200 yards or less.

### IGOLFING CLASSICS



Each of the holes depicted in this NES game are in fact close digital replicas of holes especially chosen by Jack Nicklaus himself! But that's not all, because for each of these holes Mr Nicklaus comes up with his own brief summary. Unfortunately, Jacky-boy's not about to give away any of his prized golfing techniques, so