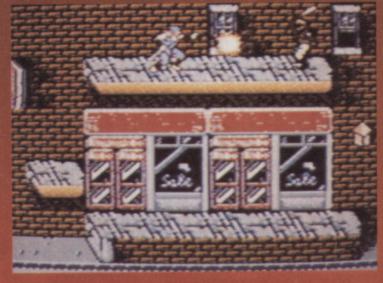

# TWEAKS 'N' IMPROVEMENTS

Although the 16-bit versions of the game were graphically amazing, they suffered from rather shallow gameplay. It was just a case of running about hitting and avoiding things. Tecmagik are quick to realise the faults of the original and have tweaked and refined the gameplay to make it that more interesting. What this boils down to is better combat and loads more traps and strategy in the game itself

Travel down the well for an underground surprise.

▲ That ladder leads to danger!

▲ This tree stump leads to an underground cavern!

▲ The Beast loiters around the castle...

▲ The inside of the tree stump.▼ Poised and ready for action.

#### LEVELS AND LADDERS

There are plenty of different levels packed into this cart. The game map itself is pretty close to the Amiga original and you'll find foreboding forest regions, underground chambers and a massive castle to explore. So, depending on how these massive levels are filled, there should be plenty to keep you occupied.

#### THE MAIN ATTRACTION

The original Amiga version of Shadow of the Beast received a lot of praise for its amazing award-winning graphics. With its superb scrolling and multiple levels of parallax scrolling, it certainly was a treat to look at. Sega owners will be pleased to learn that their version of Beast has similar gobsmacking graphics and at its best has a mind-numbing eleven layers of parallax scrolling! Not bad eh?