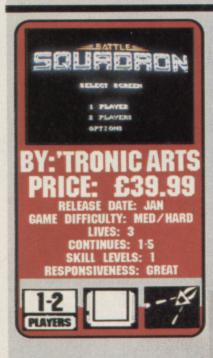

Here at MEAN MACHINES we are committed to giving you the most in-depth console reviews. Here's how they work.

GAME DIFFICULTY: This tells you how easy or tough the game is. If you're a novice player, easy games should keep you happy. If you're a veteran joystick-jockey, medium or hard games are recommended.

LIVES: Tells you how many times can you die and still return from the grave.

CONTINUES: Tells you how often you can restart from where you died. Beware: too many continues can allow you to finish the game too quickly, and seriously damage your enjoyment.

SKILL LEVELS: Many games let you fix the difficulty level for yourself, so you can increase the challenge if you get good at it. This tells you how many skill levels there are.

RESPONSIVENESS: Is it humanly possible to avoid that mutant's death-beam, or does the joystick refuse to obey your frantic commands? This section lets you know!

PRESENTATION: This is an important part of any game. Are the instructions clear (and in English)? Do the option screens make sense and look pretty? Is the screen well laid out? Is there plenty of in-game info? This rating tells you all.

PLAYERS: Simply tells you how many players can play the game - either simultaneously, or one after the other.

These nifty icons show you what sort of game it is - here's the full

DRIVING

SIMULATION

BEAT 'EM UP