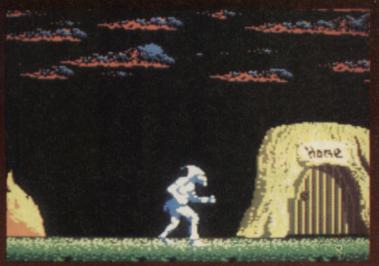

Travel down the well for an underground surprise.

▲ That ladder leads to danger!

▲ This tree stump leads to an underground cavern!

▲ The Beast loiters around the castle...

▲ The inside of the tree stump.▼ Poised and ready for action.