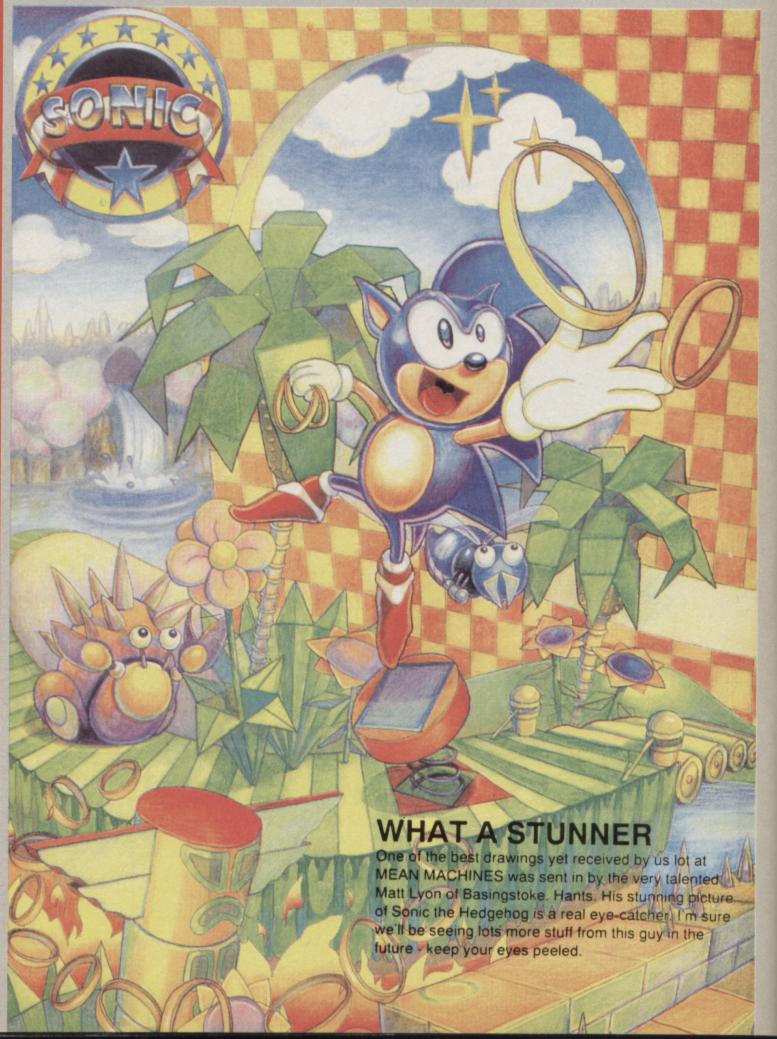

#### **MEGADRIVE**

| SONIC THE HEDGEHOG   | 42 |
|----------------------|----|
| STAR CONTROL         | 46 |
| MIGHT AND MAGIC      | 62 |
| WARDNER              | 70 |
| ZERO WING            | 74 |
| FAERY TALE ADVENTURE | 80 |
| BONANZA              | 86 |