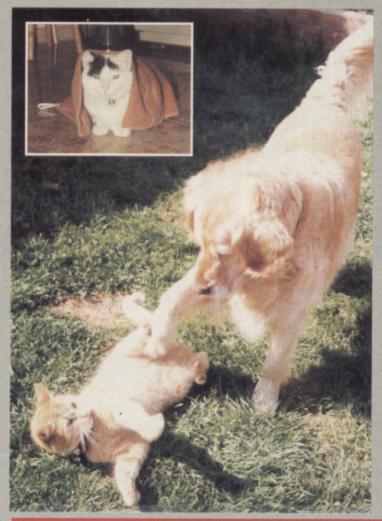

#### PET TALENT BONANZA

Pepsi and Suki are the two pets owned by console-crazy Paul Rogers of Usworth. Tyne and Wear - but not much talent on display there, unfortunately. Don't they do anything but flop around?

However, here's a gifted moggie, and no mistake!
All that Domino the cat needs to do a wicked impersonation of Lawrence of Arabia is a towel.
Cheers to Mark Sanders from Manchester for sending in that picture of his pussy.

Winning the Cute Pic of the Month Award is James Whitlock of Shirly. Southampton, who sent in the superb picture of his dog 'n' kitten, Honey and Leo.

But real talent was found in the form of Ben Dick's veritable pet zoo in Loxwood, W Sussex! Max the dog. Janet the rat and Jason the cat have formed a rap group, but have yet to learn more than one line...