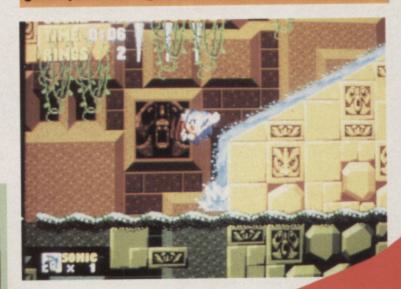

#### SHADOW OF THE BEAST

MEAN MACHINES gets an exclusive look at Tecmagik's Master System conversion of the technically stunning Amiga game. Is it destined to be a classic?

#### THE MAIN ATTRACTION

The original Amiga version of Shadow of the Beast received a lot of praise for its amazing award-winning graphics. With its superb scrolling and multiple levels of parallax scrolling, it certainly was a treat to look at. Sega owners will be pleased to learn that their version of Beast has similar gobsmacking graphics and at its best has a mind-numbing eleven layers of parallax scrolling! Not bad eh?