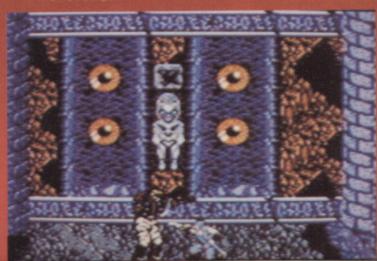

Travel down the well for an underground surprise.

▲ That ladder leads to danger!

▲ This tree stump leads to an underground cavern!

▲ The Beast loiters around the castle...

▲ The inside of the tree stump.▼ Poised and ready for action.

▲ It's a good thing he didn't land on those spikes.

▲ Spooky eyeballs pose no danger to the hardened Beast.

#### THE MAIN ATTRACTION

The original Amiga version of Shadow of the Beast received a lot of praise for its amazing award-winning graphics. With its superb scrolling and multiple levels of parallax scrolling, it certainly was a treat to look at. Sega owners will be pleased to learn that their version of Beast has similar gobsmacking graphics and at its best has a mind-numbing eleven layers of parallax scrolling! Not bad eh?