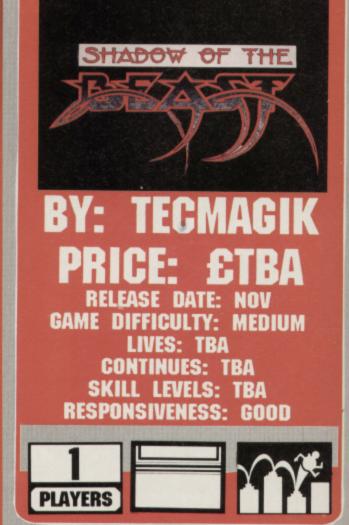

#### SHADOW OF THE BEAST

MEAN MACHINES gets an exclusive look at Tecmagik's Master System conversion of the technically stunning Amiga game. Is it destined to be a classic?