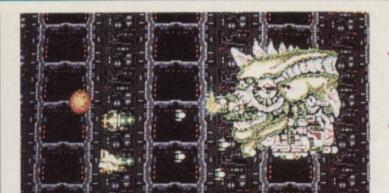

# TWEAKS 'N' IMPROVEMENTS

Although the 16-bit versions of the game were graphically amazing, they suffered from rather shallow gameplay. It was just a case of running about hitting and avoiding things. Tecmagik are quick to realise the faults of the original and have tweaked and refined the gameplay to make it that more interesting. What this boils down to is better combat and loads more traps and strategy in the game itself

#### LEVELS AND LADDERS

There are plenty of different levels packed into this cart. The game map itself is pretty close to the Amiga original and you'll find foreboding forest regions, underground chambers and a massive castle to explore. So, depending on how these massive levels are filled, there should be plenty to keep you occupied.

#### THE MAIN ATTRACTION

The original Amiga version of Shadow of the Beast received a lot of praise for its amazing award-winning graphics. With its superb scrolling and multiple levels of parallax scrolling, it certainly was a treat to look at. Sega owners will be pleased to learn that their version of Beast has similar gobsmacking graphics and at its best has a mind-numbing eleven layers of parallax scrolling! Not bad eh?