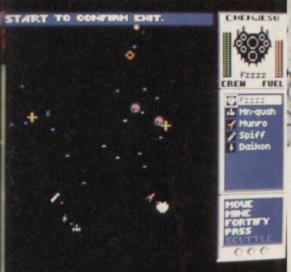

#### **MEGADRIVE**

| SONIC THE HEDGEHOG   | 42 |
|----------------------|----|
| STAR CONTROL         | 46 |
| MIGHT AND MAGIC      | 62 |
| WARDNER              | 70 |
| ZERO WING            | 74 |
| FAERY TALE ADVENTURE | 80 |
| BONANZA              | 86 |