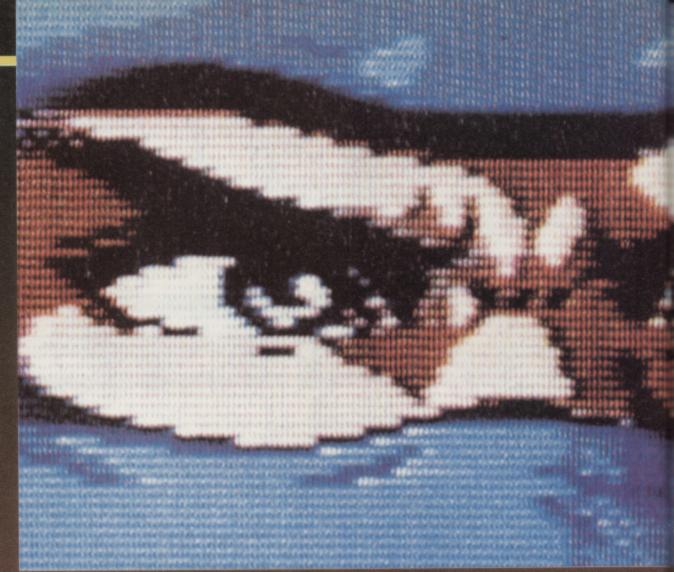

#### THE MAIN ATTRACTION

The original Amiga version of Shadow of the Beast received a lot of praise for its amazing award-winning graphics. With its superb scrolling and multiple levels of parallax scrolling, it certainly was a treat to look at. Sega owners will be pleased to learn that their version of Beast has similar gobsmacking graphics and at its best has a mind-numbing eleven layers of parallax scrolling! Not bad eh?