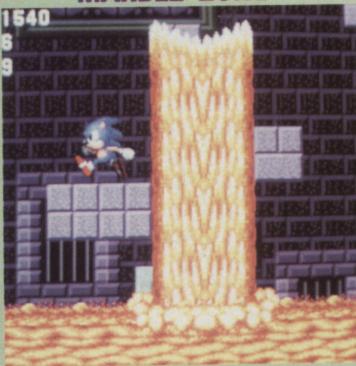

#### **MEGADRIVE**

| SONIC THE HEDGEHOG   | 42 |
|----------------------|----|
| STAR CONTROL         | 46 |
| MIGHT AND MAGIC      | 62 |
| WARDNER              | 70 |
| ZERO WING            | 74 |
| FAERY TALE ADVENTURE | 80 |
| BONANZA              | 86 |