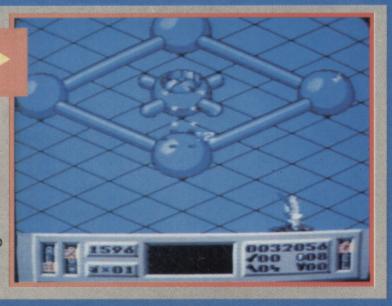

#### **MARVELLOUS MARVEL** LAND

Namco's obscure cutesy coin-op is scheduled for a Megadrive appearance sometime during the next couple of months.

Marvel Land is a bright, colourful platform romp set inside a massive fun fair (the Marvel Land of the title). The levels are all based around the different rides in Marvel Land, so expect to see the likes of big wheels, roller coasters, and of course, the big top. But don't expect a fun-filled excursion to Amusement City, because King Mole has kidnapped Princess Wondra, so be sure to use your powerful jumps and the "spirit whip" tactic to good effect!

As you can see from the screenshots, Marvel Land looks graphically amazing and all of the different rides give each level a unique style. As soon as the importers get copies into the UK, we'll get our reviewing trousers on to give you the definitive