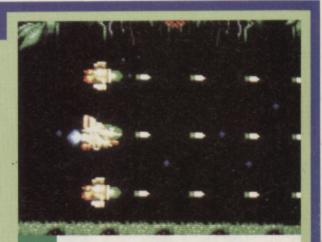

scrolling shoot 'em up, Raiden, is scheduled for a September release on the Megadrive! Enem fighter 'planes have been giving the good guys a bit of aggro, so our heroes have shot down a few and bolted all of the wr kage together to create the of them meanest airborne fight

From the looks of its Raiden looks like being a more than

featuring mega explosions and six different weapons systems (some of them can be powered up eight times!). Featuring eight stages of awesome destructive potential along with a special extra level that wasn't in the coin-op, Raiden looks like being the best thing since Zero Wing! But that isn't the end of all this Raiden-related excitement, for the word is that a Super Famicom version is also in offing! We'll give you more details as and when they become more available.