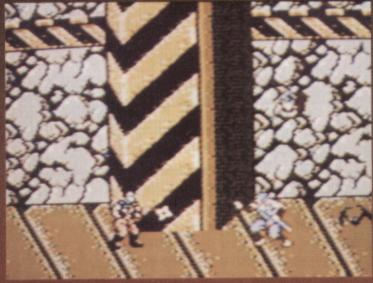

# TWEAKS 'N' IMPROVEMENTS

Although the 16-bit versions of the game were graphically amazing, they suffered from rather shallow gameplay. It was just a case of running about hitting and avoiding things. Tecmagik are quick to realise the faults of the original and have tweaked and refined the gameplay to make it that more interesting. What this boils down to is better combat and loads more traps and strategy in the game itself

Travel down the well for an underground surprise.

▲ That ladder leads to danger!

▲ This tree stump leads to an underground cavern!

▲ The Beast loiters around the castle...

▲ The inside of the tree stump.▼ Poised and ready for action.

#### LEVELS AND LADDERS

There are plenty of different levels packed into this cart. The game map itself is pretty close to the Amiga original and you'll find foreboding forest regions, underground chambers and a massive castle to explore. So, depending on how these massive levels are filled, there should be plenty to keep you occupied.

#### THE MAIN ATTRACTION

The original Amiga version of Shadow of the Beast received a lot of praise for its amazing award-winning graphics. With its superb scrolling and multiple levels of parallax scrolling, it certainly was a treat to look at. Sega owners will be pleased to learn that their version of Beast has similar gobsmacking graphics and at its best has a mind-numbing eleven layers of parallax scrolling! Not bad eh?