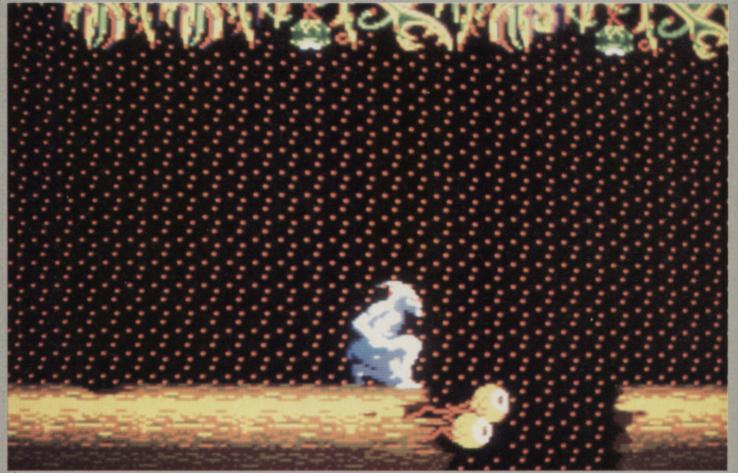

Travel down the well for an underground surprise.

▲ That ladder leads to danger!

▲ This tree stump leads to an underground cavern!

▲ The Beast loiters around the castle...

▲ The inside of the tree stump.▼ Poised and ready for action.

#### LEVELS AND LADDERS

There are plenty of different levels packed into this cart. The game map itself is pretty close to the Amiga original and you'll find foreboding forest regions, underground chambers and a massive castle to explore. So, depending on how these massive levels are filled, there should be plenty to keep you occupied.

▲ It's a good thing he didn't land on those spikes.

▲ Spooky eyeballs pose no danger to the hardened Beast.

#### THE MAIN ATTRACTION

The original Amiga version of Shadow of the Beast received a lot of praise for its amazing award-winning graphics. With its superb scrolling and multiple levels of parallax scrolling, it certainly was a treat to look at. Sega owners will be pleased to learn that their version of Beast has similar gobsmacking graphics and at its best has a mind-numbing eleven layers of parallax scrolling! Not bad eh?