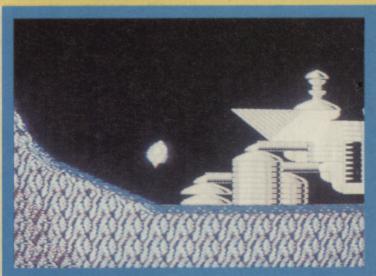

Travel down the well for an underground surprise.

▲ That ladder leads to danger!

▲ This tree stump leads to an underground cavern!

▲ The Beast loiters around the castle...

▲ The inside of the tree stump.▼ Poised and ready for action.

#### LEVELS AND LADDERS

There are plenty of different levels packed into this cart. The game map itself is pretty close to the Amiga original and you'll find foreboding forest regions, underground chambers and a massive castle to explore. So, depending on how these massive levels are filled, there should be plenty to keep you occupied.