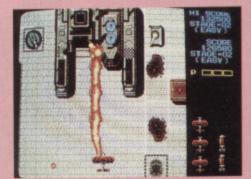

scrolling shoot 'em up, Raiden, is scheduled for a September release on the Megadrive! Enem fighter 'planes have been giving the good guys a bit of aggro, so our heroes have shot down a few and bolted all of the wr kage together to create the of them meanest airborne fight

From the looks of its Raiden looks like being a more than

featuring mega explosions and six different weapons systems (some of them can be powered up eight times!). Featuring eight stages of awesome destructive potential along with a special extra level that wasn't in the coin-op, Raiden looks like being the best thing since Zero Wing! But that isn't the end of all this Raiden-related excitement, for the word is that a Super Famicom version is also in offing! We'll give you more details as and when they become more available.