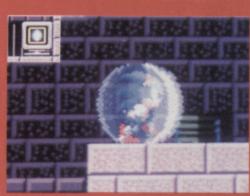

# TWEAKS 'N' IMPROVEMENTS

Although the 16-bit versions of the game were graphically amazing, they suffered from rather shallow gameplay. It was just a case of running about hitting and avoiding things. Tecmagik are quick to realise the faults of the original and have tweaked and refined the gameplay to make it that more interesting. What this boils down to is better combat and loads more traps and strategy in the game itself

Travel down the well for an underground surprise.

▲ That ladder leads to danger!

▲ This tree stump leads to an underground cavern!

▲ The Beast loiters around the castle...

▲ The inside of the tree stump.▼ Poised and ready for action.

#### LEVELS AND LADDERS

There are plenty of different levels packed into this cart. The game map itself is pretty close to the Amiga original and you'll find foreboding forest regions, underground chambers and a massive castle to explore. So, depending on how these massive levels are filled, there should be plenty to keep you occupied.

#### THE MAIN ATTRACTION

The original Amiga version of Shadow of the Beast received a lot of praise for its amazing award-winning graphics. With its superb scrolling and multiple levels of parallax scrolling, it certainly was a treat to look at. Sega owners will be pleased to learn that their version of Beast has similar gobsmacking graphics and at its best has a mind-numbing eleven layers of parallax scrolling! Not bad eh?