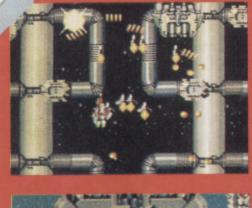

scrolling shoot 'em up, Raiden, is scheduled for a September release on the Megadrive! Enem fighter 'planes have been giving the good guys a bit of aggro, so our heroes have shot down a few and bolted all of the wr kage together to create the of them meanest airborne fight

From the looks of its Raiden looks like being a more than

featuring mega explosions and six different weapons systems (some of them can be powered up eight times!). Featuring eight stages of awesome destructive potential along with a special extra level that wasn't in the coin-op, Raiden looks like being the best thing since Zero Wing! But that isn't the end of all this Raiden-related excitement, for the word is that a Super Famicom version is also in offing! We'll give you more details as and when they become more available.