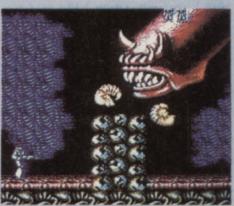

Travel down the well for an underground surprise.

▲ That ladder leads to danger!

▲ This tree stump leads to an underground cavern!

▲ The Beast loiters around the castle...

▲ The inside of the tree stump.▼ Poised and ready for action.

▲ It's a good thing he didn't land on those spikes.

▲ Spooky eyeballs pose no danger to the hardened Beast.

#### THE MAIN ATTRACTION

The original Amiga version of Shadow of the Beast received a lot of praise for its amazing award-winning graphics. With its superb scrolling and multiple levels of parallax scrolling, it certainly was a treat to look at. Sega owners will be pleased to learn that their version of Beast has similar gobsmacking graphics and at its best has a mind-numbing eleven layers of parallax scrolling! Not bad eh?