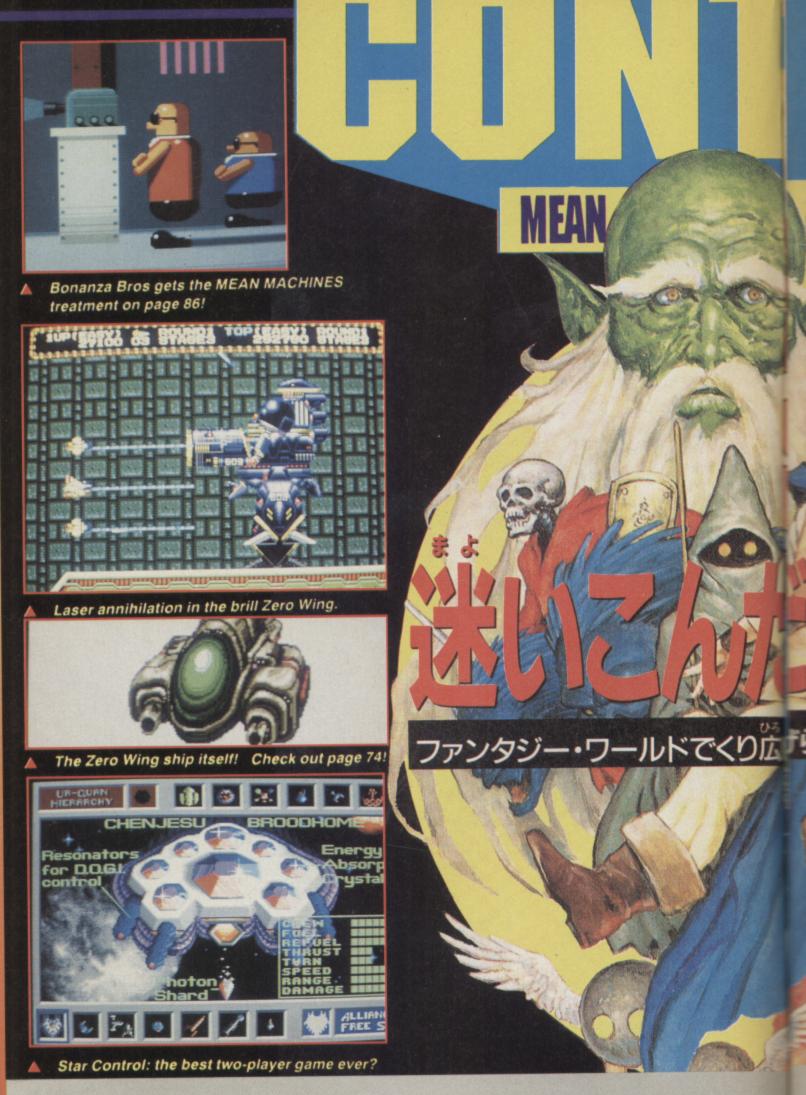

#### **MEGADRIVE**

| SONIC THE HEDGEHOG   | 42 |
|----------------------|----|
| STAR CONTROL         | 46 |
| MIGHT AND MAGIC      | 62 |
| WARDNER              | 70 |
| ZERO WING            | 74 |
| FAERY TALE ADVENTURE | 80 |
| BONANZA              | 86 |