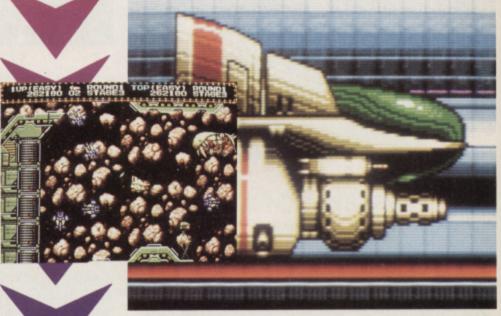

scrolling shoot 'em up, Raiden, is scheduled for a September release on the Megadrive! Enem fighter 'planes have been giving the good guys a bit of aggro, so our heroes have shot down a few and bolted all of the wr kage together to create the of them meanest airborne fight

From the looks of its Raiden looks like being a more than

featuring mega explosions and six different weapons systems (some of them can be powered up eight times!). Featuring eight stages of awesome destructive potential along with a special extra level that wasn't in the coin-op, Raiden looks like being the best thing since Zero Wing! But that isn't the end of all this Raiden-related excitement, for the word is that a Super Famicom version is also in offing! We'll give you more details as and when they become more available.