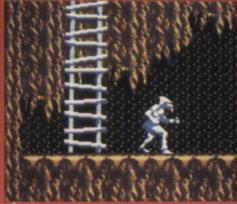

Travel down the well for an underground surprise.

▲ That ladder leads to danger!

▲ This tree stump leads to an underground cavern!

▲ The Beast loiters around the castle...

▲ The inside of the tree stump.▼ Poised and ready for action.