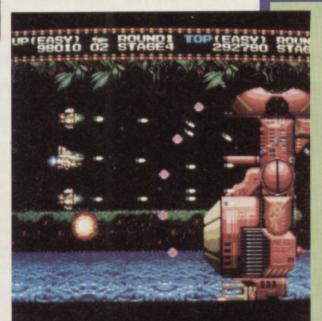

scrolling shoot 'em up, Raiden, is scheduled for a September release on the Megadrive! Enem fighter 'planes have been giving the good guys a bit of aggro, so our heroes have shot down a few and bolted all of the wr kage together to create the of them meanest airborne fight

From the looks of its Raiden looks like being a more than

featuring mega explosions and six different weapons systems (some of them can be powered up eight times!). Featuring eight stages of awesome destructive potential along with a special extra level that wasn't in the coin-op, Raiden looks like being the best thing since Zero Wing! But that isn't the end of all this Raiden-related excitement, for the word is that a Super Famicom version is also in offing! We'll give you more details as and when they become more available.