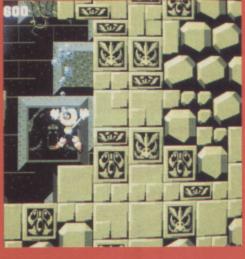

Travel down the well for an underground surprise.

▲ That ladder leads to danger!

▲ This tree stump leads to an underground cavern!

▲ The Beast loiters around the castle...

▲ The inside of the tree stump.▼ Poised and ready for action.

#### LEVELS AND LADDERS

There are plenty of different levels packed into this cart. The game map itself is pretty close to the Amiga original and you'll find foreboding forest regions, underground chambers and a massive castle to explore. So, depending on how these massive levels are filled, there should be plenty to keep you occupied.

▲ It's a good thing he didn't land on those spikes.

▲ Spooky eyeballs pose no danger to the hardened Beast.

#### THE MAIN ATTRACTION

The original Amiga version of Shadow of the Beast received a lot of praise for its amazing award-winning graphics. With its superb scrolling and multiple levels of parallax scrolling, it certainly was a treat to look at. Sega owners will be pleased to learn that their version of Beast has similar gobsmacking graphics and at its best has a mind-numbing eleven layers of parallax scrolling! Not bad eh?