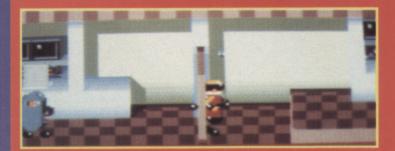

# TWEAKS 'N' IMPROVEMENTS

Although the 16-bit versions of the game were graphically amazing, they suffered from rather shallow gameplay. It was just a case of running about hitting and avoiding things. Tecmagik are quick to realise the faults of the original and have tweaked and refined the gameplay to make it that more interesting. What this boils down to is better combat and loads more traps and strategy in the game itself

Travel down the well for an underground surprise.

▲ That ladder leads to danger!

▲ This tree stump leads to an underground cavern!

▲ The Beast loiters around the castle...

▲ The inside of the tree stump.▼ Poised and ready for action.

#### LEVELS AND LADDERS

There are plenty of different levels packed into this cart. The game map itself is pretty close to the Amiga original and you'll find foreboding forest regions, underground chambers and a massive castle to explore. So, depending on how these massive levels are filled, there should be plenty to keep you occupied.

#### THE MAIN ATTRACTION

The original Amiga version of Shadow of the Beast received a lot of praise for its amazing award-winning graphics. With its superb scrolling and multiple levels of parallax scrolling, it certainly was a treat to look at. Sega owners will be pleased to learn that their version of Beast has similar gobsmacking graphics and at its best has a mind-numbing eleven layers of parallax scrolling! Not bad eh?