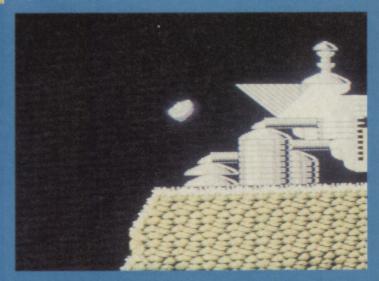

Travel down the well for an underground surprise.

▲ That ladder leads to danger!

▲ This tree stump leads to an underground cavern!

▲ The Beast loiters around the castle...

▲ The inside of the tree stump.▼ Poised and ready for action.

▲ It's a good thing he didn't land on those spikes.

▲ Spooky eyeballs pose no danger to the hardened Beast.