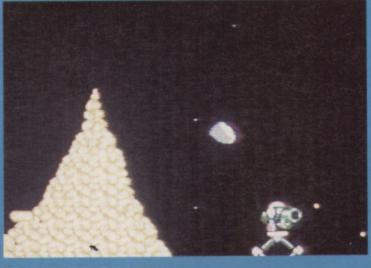

scrolling shoot 'em up, Raiden, is scheduled for a September release on the Megadrive! Enem fighter 'planes have been giving the good guys a bit of aggro, so our heroes have shot down a few and bolted all of the wr kage together to create the of them meanest airborne fight

From the looks of its Raiden looks like being a more than

featuring mega explosions and six different weapons systems (some of them can be powered up eight times!). Featuring eight stages of awesome destructive potential along with a special extra level that wasn't in the coin-op, Raiden looks like being the best thing since Zero Wing! But that isn't the end of all this Raiden-related excitement, for the word is that a Super Famicom version is also in offing! We'll give you more details as and when they become more available.