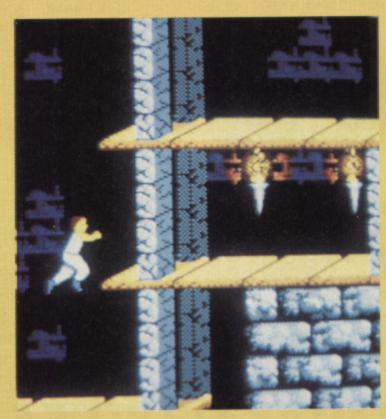

# TWEAKS 'N' IMPROVEMENTS

Although the 16-bit versions of the game were graphically amazing, they suffered from rather shallow gameplay. It was just a case of running about hitting and avoiding things. Tecmagik are quick to realise the faults of the original and have tweaked and refined the gameplay to make it that more interesting. What this boils down to is better combat and loads more traps and strategy in the game itself

Travel down the well for an underground surprise.

▲ That ladder leads to danger!

▲ This tree stump leads to an underground cavern!

▲ The Beast loiters around the castle...

▲ The inside of the tree stump.▼ Poised and ready for action.

#### LEVELS AND LADDERS

There are plenty of different levels packed into this cart. The game map itself is pretty close to the Amiga original and you'll find foreboding forest regions, underground chambers and a massive castle to explore. So, depending on how these massive levels are filled, there should be plenty to keep you occupied.

#### THE MAIN ATTRACTION

The original Amiga version of Shadow of the Beast received a lot of praise for its amazing award-winning graphics. With its superb scrolling and multiple levels of parallax scrolling, it certainly was a treat to look at. Sega owners will be pleased to learn that their version of Beast has similar gobsmacking graphics and at its best has a mind-numbing eleven layers of parallax scrolling! Not bad eh?