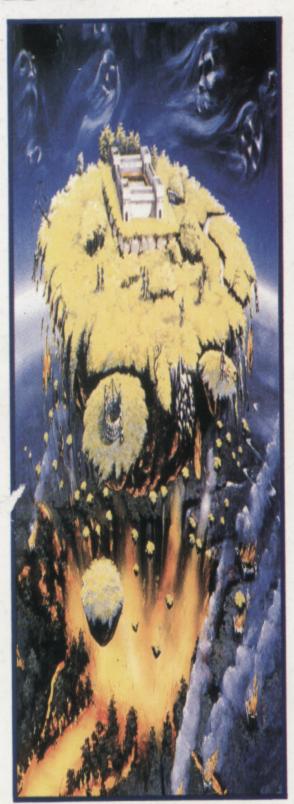

#### SHADOW OF THE BEAST

MEAN MACHINES gets an exclusive look at Tecmagik's Master System conversion of the technically stunning Amiga game. Is it destined to be a classic?

#### LEVELS AND LADDERS

There are plenty of different levels packed into this cart. The game map itself is pretty close to the Amiga original and you'll find foreboding forest regions, underground chambers and a massive castle to explore. So, depending on how these massive levels are filled, there should be plenty to keep you occupied.

#### THE MAIN ATTRACTION

The original Amiga version of Shadow of the Beast received a lot of praise for its amazing award-winning graphics. With its superb scrolling and multiple levels of parallax scrolling, it certainly was a treat to look at. Sega owners will be pleased to learn that their version of Beast has similar gobsmacking graphics and at its best has a mind-numbing eleven layers of parallax scrolling! Not bad eh?