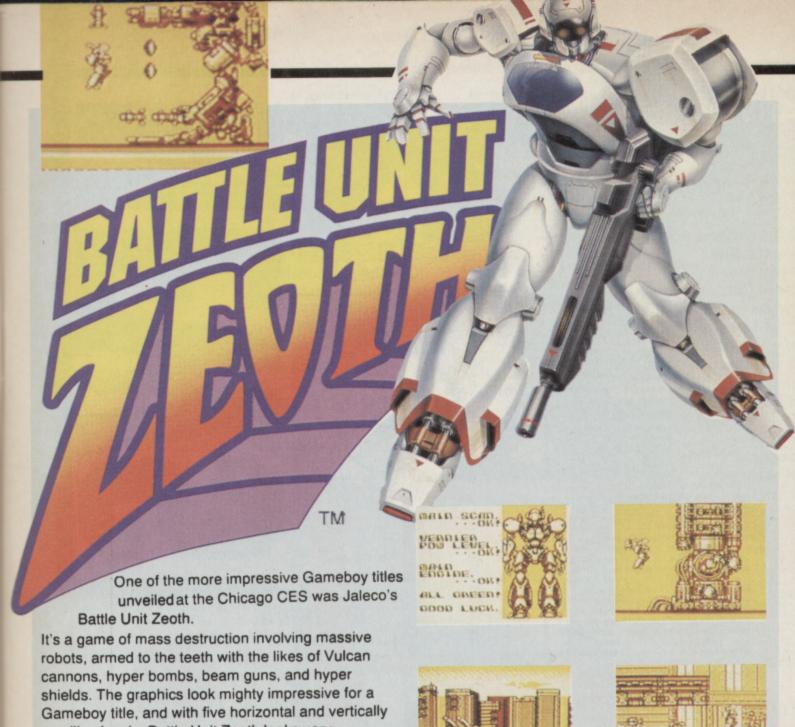

ZANY GOLF

shields. The graphics look mighty impressive for a Gameboy title, and with five horizontal and vertically scrolling levels, Battle Unit Zeoth looks very promising. The importers should have the game on these shores any day now, and we'll be reviewing it as soon as possible.