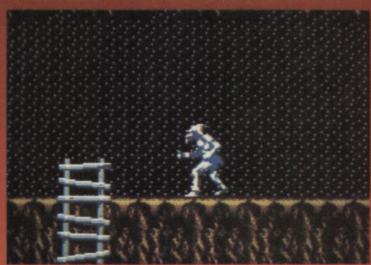

Travel down the well for an underground surprise.

▲ That ladder leads to danger!

▲ This tree stump leads to an underground cavern!

▲ The Beast loiters around the castle...

▲ The inside of the tree stump.▼ Poised and ready for action.

#### LEVELS AND LADDERS

There are plenty of different levels packed into this cart. The game map itself is pretty close to the Amiga original and you'll find foreboding forest regions, underground chambers and a massive castle to explore. So, depending on how these massive levels are filled, there should be plenty to keep you occupied.