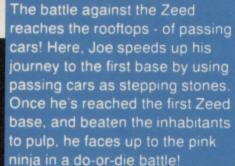

ecial abilities and magic powers as well as his own!









### COMMENT



The only decent Game Gear product I'd seen before this was Mickey Mouse - and that was a blatant tax of the Master System game. Now GG Shinobi's arrived, and it's brill, skill, and not a thinly-veiled Master System rip-off! Hurrah! The ninja action is smooth and varied, and mastering each ninja's abilities takes quite a while For example, the valley level was really giving me grief until I

discovered the yellow ninja's water-walking abilities! In fact the only thing that stopped me enjoying GG Shinobi to the full was the Game Gear's sticky, yet wobbly joypad. Still, to be perfectly honest, if you're a Game Gear owner. there's no excuse not to pick up this cracking ninja game ASAP. Get the message?

















As a river rushes by below, Joe negotiates a terrifying cliff face, ever vulnerable to Zeed attack. Logs roll by on the river, and these can be used as platforms. Inside the cliff, there's a small Zeed base (where the blue ninja is being held), but the enemy are at their most dangerous!

HIGHWAY







### woodland

HARBOUR

Shinobi takes to the treetops in order to rescue the green ninja. But the Zeed are guarding him well, with all sorts of ninja sporting some evil weaponry (like flying sawblades, for example). After the forest, it's time to risk a suicidal assault on a ninja-ridden Zeed hideout!

The yellow ninja's held in a boat. and it's down to Joe to rescue him. However, before he can even get near the boat itself he's got to deal with the Zeed base hidden cunningly in the harbour