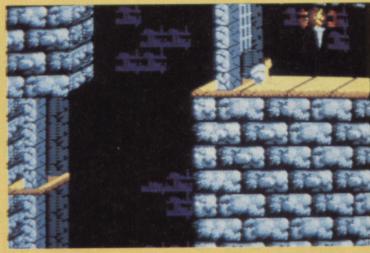

# TWEAKS 'N' IMPROVEMENTS

Although the 16-bit versions of the game were graphically amazing, they suffered from rather shallow gameplay. It was just a case of running about hitting and avoiding things. Tecmagik are quick to realise the faults of the original and have tweaked and refined the gameplay to make it that more interesting. What this boils down to is better combat and loads more traps and strategy in the game itself

Travel down the well for an underground surprise.

▲ That ladder leads to danger!

▲ This tree stump leads to an underground cavern!

▲ The Beast loiters around the castle...

▲ The inside of the tree stump.▼ Poised and ready for action.

#### LEVELS AND LADDERS

There are plenty of different levels packed into this cart. The game map itself is pretty close to the Amiga original and you'll find foreboding forest regions, underground chambers and a massive castle to explore. So, depending on how these massive levels are filled, there should be plenty to keep you occupied.

#### THE MAIN ATTRACTION

The original Amiga version of Shadow of the Beast received a lot of praise for its amazing award-winning graphics. With its superb scrolling and multiple levels of parallax scrolling, it certainly was a treat to look at. Sega owners will be pleased to learn that their version of Beast has similar gobsmacking graphics and at its best has a mind-numbing eleven layers of parallax scrolling! Not bad eh?