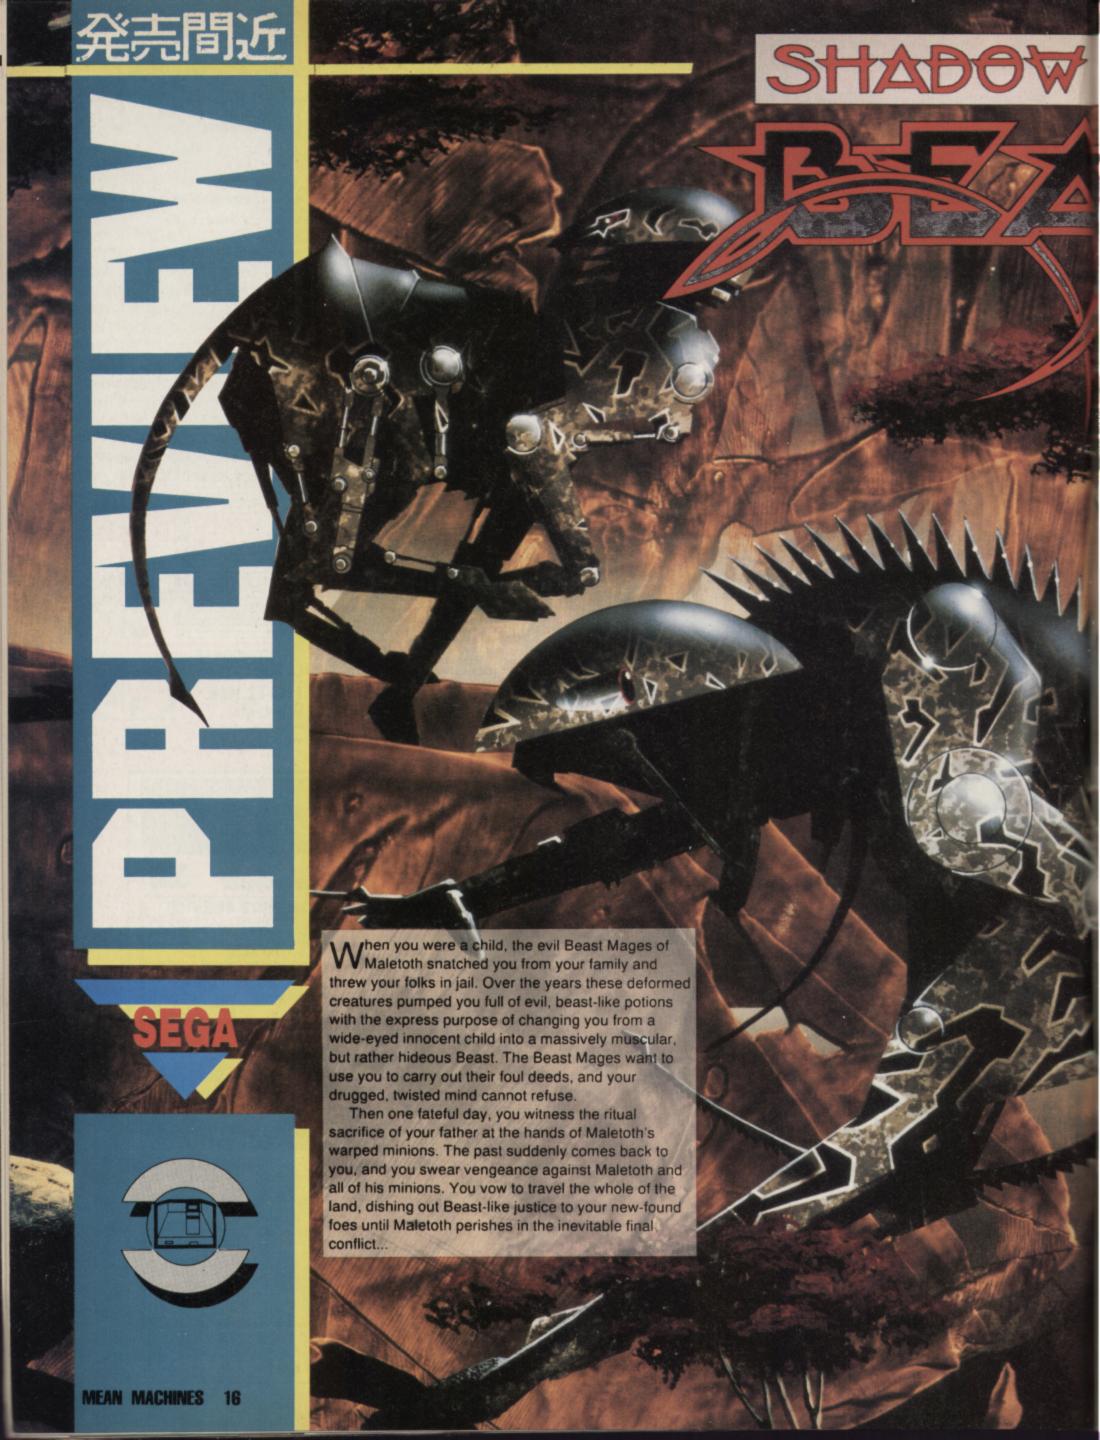

#### SHADOW OF THE BEAST

MEAN MACHINES gets an exclusive look at Tecmagik's Master System conversion of the technically stunning Amiga game. Is it destined to be a classic?

#### THE MAIN ATTRACTION

The original Amiga version of Shadow of the Beast received a lot of praise for its amazing award-winning graphics. With its superb scrolling and multiple levels of parallax scrolling, it certainly was a treat to look at. Sega owners will be pleased to learn that their version of Beast has similar gobsmacking graphics and at its best has a mind-numbing eleven layers of parallax scrolling! Not bad eh?

#### LEVELS AND LADDERS

There are plenty of different levels packed into this cart. The game map itself is pretty close to the Amiga original and you'll find foreboding forest regions, underground chambers and a massive castle to explore. So, depending on how these massive levels are filled, there should be plenty to keep you occupied.