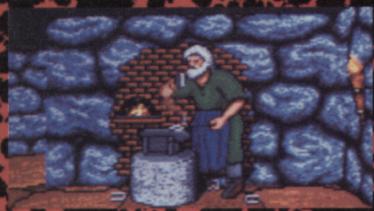

According to Cyberdome - the game's organisers, you can climb ladders, crawl through secret tunnels, swing across a snake pit and even the Vampire Batcave has been included, where players have to recognise objects only by touch (sounds a bit suspect to us). There's also lots of computer-related puzzles to overcome, as well as an Aztec Temple scenario, dungeons below medieval towers, and there's even a Future Space stage!

So, if you're going on holiday to sunny Blackpee! this summer, why not check it out?

That man Jazza spent two fun-filled weeks in Chicago, during which time he visited the mega-enormous Computer Entertainment Show - one of the biggest computer and console shows in the whole world. Here's some of the hot news he managed to dig up and send back to the office during his thrill-packed excursion to the States.