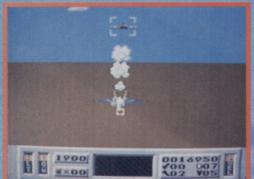

scrolling shoot 'em up, Raiden, is scheduled for a September release on the Megadrive! Enem fighter 'planes have been giving the good guys a bit of aggro, so our heroes have shot down a few and bolted all of the wr kage together to create the of them meanest airborne fight

From the looks of its Raiden looks like being a more than

featuring mega explosions and six different weapons systems (some of them can be powered up eight times!). Featuring eight stages of awesome destructive potential along with a special extra level that wasn't in the coin-op, Raiden looks like being the best thing since Zero Wing! But that isn't the end of all this Raiden-related excitement, for the word is that a Super Famicom version is also in offing! We'll give you more details as and when they become more available.