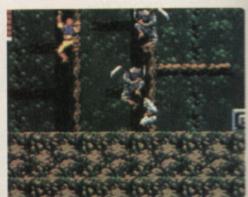

their special abilities and magic powers as well as his own!









### COMMENT



The only decent Game Gear product I'd seen before this was Mickey Mouse - and that was a blatant tax of the Master System game. Now GG Shinobi's arrived, and it's brill, skill, and not a thinly-veiled Master System rip-off! Hurrah! The ninja action is smooth and varied, and mastering each ninja's abilities takes quite a while For example, the valley level was really giving me grief until I

discovered the yellow ninja's water-walking abilities! In fact the only thing that stopped me enjoying GG Shinobi to the full was the Game Gear's sticky, yet wobbly joypad. Still, to be perfectly honest, if you're a Game Gear owner. there's no excuse not to pick up this cracking ninja game ASAP. Get the message?

















As a river rushes by below, Joe negotiates a terrifying cliff face, ever vulnerable to Zeed attack. Logs roll by on the river, and these can be used as platforms. Inside the cliff, there's a small Zeed base (where the blue ninja is being held), but the enemy are at their most dangerous!

HIGHWAY







### woodland

HARBOUR

Shinobi takes to the treetops in order to rescue the green ninja. But the Zeed are guarding him well, with all sorts of ninja sporting some evil weaponry (like flying sawblades, for example). After the forest, it's time to risk a suicidal assault on a ninja-ridden Zeed hideout!

The yellow ninja's held in a boat. and it's down to Joe to rescue him. However, before he can even get near the boat itself he's got to deal with the Zeed base hidden cunningly in the