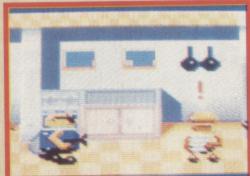

#### THE MAIN ATTRACTION

The original Amiga version of Shadow of the Beast received a lot of praise for its amazing award-winning graphics. With its superb scrolling and multiple levels of parallax scrolling, it certainly was a treat to look at. Sega owners will be pleased to learn that their version of Beast has similar gobsmacking graphics and at its best has a mind-numbing eleven layers of parallax scrolling! Not bad eh?

#### LEVELS AND LADDERS

There are plenty of different levels packed into this cart. The game map itself is pretty close to the Amiga original and you'll find foreboding forest regions, underground chambers and a massive castle to explore. So, depending on how these massive levels are filled, there should be plenty to keep you occupied.