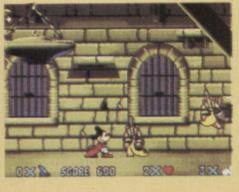

eath!



**FROM** 

#### **SEGA SENSATIONS**

Sega have a whole goodie-bag of new games lined-up for release stateside. Golden Axe 2 looks very impressive with "next generation characters with new and different moves", though the general scrolling slash 'em up gameplay looks much the same. Alien Storm is a close conversion of the horrific Sega coin-op, whilst Fantasia looks like being another mega platform game using the Disney film for inspiration. Quackshot details Donald Duck's worldwide platform adventures, collecting treasure with the aid of his mischievous nephews. MERCS looks like a very close conversion of the massive Capcom coin-op (one of Gaz's all-time faves), whilst Spider-Man's a cool platform game with all the wall-crawling and web-slinging a Spidey fan could ask for!









#### **MARVELLOUS MARVEL** LAND

Namco's obscure cutesy coin-op is scheduled for a Megadrive appearance sometime during the next couple of months.

Marvel Land is a bright, colourful platform romp set inside a massive fun fair (the Marvel Land of the title). The levels are all based around the different rides in Marvel Land, so expect to see the likes of big wheels, roller coasters, and of course, the big top. But don't expect a fun-filled excursion to Amusement City, because King Mole has kidnapped Princess Wondra, so be sure to use your powerful jumps and the "spirit whip" tactic to good effect!

As you can see from the screenshots, Marvel Land looks graphically amazing and all of the different rides give each level a unique style. As soon as the importers get copies into the UK, we'll