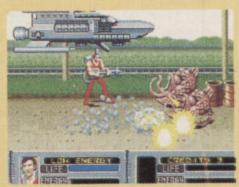

#### **SEGA SENSATIONS**

Sega have a whole goodie-bag of new games lined-up for release stateside. Golden Axe 2 looks very impressive with "next generation characters with new and different moves", though the general scrolling slash 'em up gameplay looks much the same. Alien Storm is a close conversion of the horrific Sega coin-op, whilst Fantasia looks like being another mega platform game using the Disney film for inspiration. Quackshot details Donald Duck's worldwide platform adventures, collecting treasure with the aid of his mischievous nephews. MERCS looks like a very close conversion of the massive Capcom coin-op (one of Gaz's all-time faves), whilst Spider-Man's a cool platform game with all the wall-crawling and web-slinging a Spidey fan could ask for!