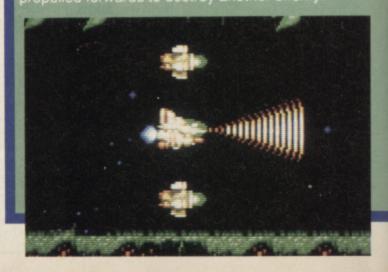

scrolling shoot 'em up, Raiden, is scheduled for a September release on the Megadrive! Enem fighter 'planes have been giving the good guys a bit of aggro, so our heroes have shot down a few and bolted all of the wr kage together to create the of them meanest airborne fight

From the looks of its Raiden looks like being a more than

featuring mega explosions and six different weapons systems (some of them can be powered up eight times!). Featuring eight stages of awesome destructive potential along with a special extra level that wasn't in the coin-op, Raiden looks like being the best thing since Zero Wing! But that isn't the end of all this Raiden-related excitement, for the word is that a Super Famicom version is also in offing! We'll give you more details as and when they become more available.