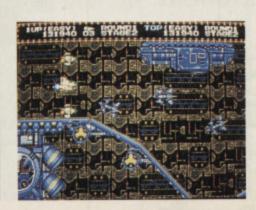

#### **MARVELLOUS MARVEL** LAND

Namco's obscure cutesy coin-op is scheduled for a Megadrive appearance sometime during the next couple of months.

Marvel Land is a bright, colourful platform romp set inside a massive fun fair (the Marvel Land of the title). The levels are all based around the different rides in Marvel Land, so expect to see the likes of big wheels, roller coasters, and of course, the big top. But don't expect a fun-filled excursion to Amusement City, because King Mole has kidnapped Princess Wondra, so be sure to use your powerful jumps and the "spirit whip" tactic to good effect!

As you can see from the screenshots, Marvel Land looks graphically amazing and all of the different rides give each level a unique style. As soon as the importers get copies into the UK, we'll get our reviewing trousers on to give you the definitive