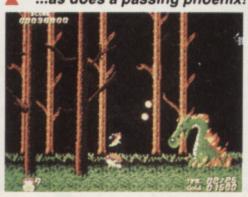

#### THE MAIN ATTRACTION

The original Amiga version of Shadow of the Beast received a lot of praise for its amazing award-winning graphics. With its superb scrolling and multiple levels of parallax scrolling, it certainly was a treat to look at. Sega owners will be pleased to learn that their version of Beast has similar gobsmacking graphics and at its best has a mind-numbing eleven layers of parallax scrolling! Not bad eh?

#### LEVELS AND LADDERS

There are plenty of different levels packed into this cart. The game map itself is pretty close to the Amiga original and you'll find foreboding forest regions, underground chambers and a massive castle to explore. So, depending on how these massive levels are filled, there should be plenty to keep you occupied.