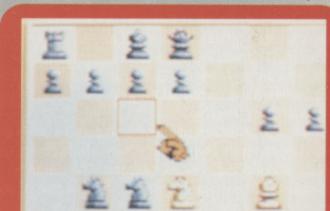

f you've got a friend to play then why not use a real board? Otherwise this Sega product simply plays the role of a glorified chess computer, with the

addition of sampled speech which becomes annoying after a short time. I can't say there's anything much wrong with this, but I don't really see much point to it either.



3D mode - looks nice, dunnit?

2D mode - not quite so nice.





### PROBLEMS, PROBLEMS

Unlike the speech the various special modes add a great deal to the game. The Problem mode sets up a specific chess problem for the player to solve, while Adaptive mode means that the computer will decide its move in the time the player took for his or hers. However, for a real challenge, choose Infinite mode then the computer will take as long as it wants to make its mind up!









SEGA

RELEASE DATE: AUGUST **GAME DIFFICULTY: AVERAGE** LIVES: N/A

CONTINUES: N/A SKILL LEVELS: EIGHT RESPONSIVENESS: SLOW







Simple, basic screens show all you need to know.

The playing pieces are large and clear even in 3D mode.

The sampled sound is very clever although you'll probably want to turn it off after a while.

It's chess, and that's as playable now as ever. Two players won't gain much from playing on-screen though.

### <u>85%</u>

The number of difficulty levels and special modes will keep you going for ages.

A decent, if expensive, game which is best recommended to chess fans who have no-one to play against.



The options screen is quite extensive.





Stuck? Try the hint icon.

RICH

### **SPEECH E-FFECTS**

The speech in the game is simply there to state the ob