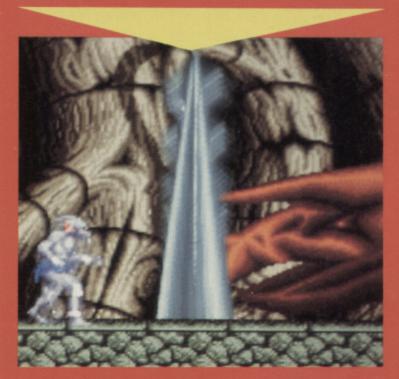

# TWEAKS 'N' IMPROVEMENTS

Although the 16-bit versions of the game were graphically amazing, they suffered from rather shallow gameplay. It was just a case of running about hitting and avoiding things. Tecmagik are quick to realise the faults of the original and have tweaked and refined the gameplay to make it that more interesting. What this boils down to is better combat and loads more traps and strategy in the game itself

#### THE MAIN ATTRACTION

The original Amiga version of Shadow of the Beast received a lot of praise for its amazing award-winning graphics. With its superb scrolling and multiple levels of parallax scrolling, it certainly was a treat to look at. Sega owners will be pleased to learn that their version of Beast has similar gobsmacking graphics and at its best has a mind-numbing eleven layers of parallax scrolling! Not bad eh?