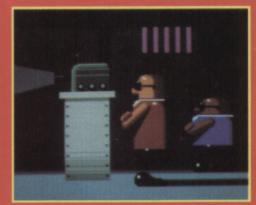

▲ It's a good thing he didn't land on those spikes.

▲ Spooky eyeballs pose no danger to the hardened Beast.

#### THE MAIN ATTRACTION

The original Amiga version of Shadow of the Beast received a lot of praise for its amazing award-winning graphics. With its superb scrolling and multiple levels of parallax scrolling, it certainly was a treat to look at. Sega owners will be pleased to learn that their version of Beast has similar gobsmacking graphics and at its best has a mind-numbing eleven layers of parallax scrolling! Not bad eh?