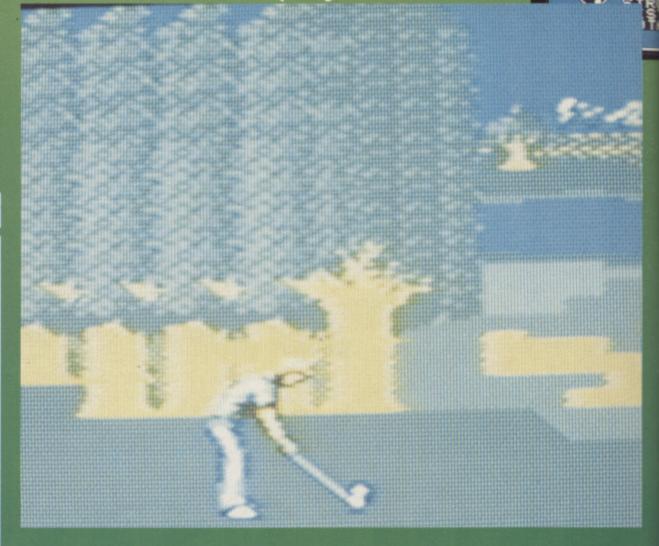

ounds, the console forces you to re-take the shot after humiliating you with a one stroke penalty! Bah!

### COMMENT



There are a lot of good golf games appearing on other consoles but, most mysteriously (considering it is the world's number one games system) there aren't any on the Nintendo, and this pretty poor effort doesn't improve the situation. The 3D course display (as well as being ugly and slow to draw) is pointless because it gives very little idea of how far away the

JULIAN course features actually are. This makes gauging the power and direction of the shot ridiculously difficult, and consequently the game is terribly frustrating. The four player option is laudable, but why would four people want to play such a duff game? Give it a miss.

# REATEST 18 HO MAJOR CHAMPIO









▲ A nice shot... straight into the trees!







### CHOOSE YOUR

There are twelve clubs (three woods and eight irons) crammed into your golfer's caddy bag, and each of these is used to hit the ball a certain distance. The woods have a solid head and a long shaft so that they can hit the ball over longer distances. The irons have angled heads which loft the ball more, so they are best used for shorter distances of around 200 yards or less.

### IGOLFING CLASSICS



Each of the holes depicted in this NES game are in fact close digital replicas of holes especially chosen by Jack Nicklaus himself! But that's not all, because for each of these holes Mr Nicklaus comes up with his own brief summary. Unfortunately, Jacky-boy's not about to give away any of his prized golfing techniques, so thes