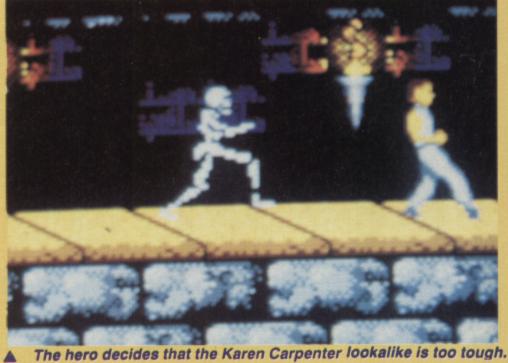

#### PRINCE OF 100 **PERSIA**

One of the best computer platform games of recent months makes it to the Master System courtesy of Domark, and it's looking good! REVIEWS