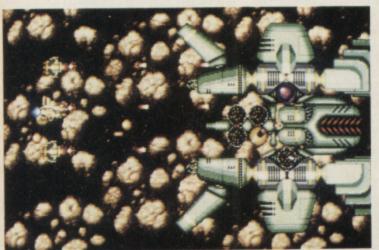

PLAYERS: Simply tells you how many players can play the game - either simultaneously, or one after the other.

These nifty icons show you what sort of game it is - here's the full

DRIVING

SIMULATION

BEAT 'EM UP