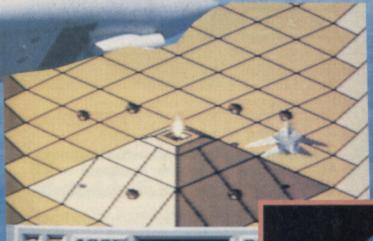

#### THE MAIN ATTRACTION

The original Amiga version of Shadow of the Beast received a lot of praise for its amazing award-winning graphics. With its superb scrolling and multiple levels of parallax scrolling, it certainly was a treat to look at. Sega owners will be pleased to learn that their version of Beast has similar gobsmacking graphics and at its best has a mind-numbing eleven layers of parallax scrolling! Not bad eh?

#### LEVELS AND LADDERS

There are plenty of different levels packed into this cart. The game map itself is pretty close to the Amiga original and you'll find foreboding forest regions, underground chambers and a massive castle to explore. So, depending on how these massive levels are filled, there should be plenty to keep you occupied.