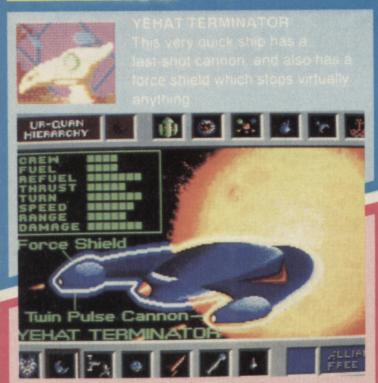

#### **MEGADRIVE**

| SONIC THE HEDGEHOG   | 42 |
|----------------------|----|
| STAR CONTROL         | 46 |
| MIGHT AND MAGIC      | 62 |
| WARDNER              | 70 |
| ZERO WING            | 74 |
| FAERY TALE ADVENTURE | 80 |
| BONANZA              | 86 |