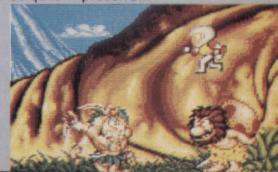

#### THE MAIN ATTRACTION

The original Amiga version of Shadow of the Beast received a lot of praise for its amazing award-winning graphics. With its superb scrolling and multiple levels of parallax scrolling, it certainly was a treat to look at. Sega owners will be pleased to learn that their version of Beast has similar gobsmacking graphics and at its best has a mind-numbing eleven layers of parallax scrolling! Not bad eh?

#### LEVELS AND LADDERS

There are plenty of different levels packed into this cart. The game map itself is pretty close to the Amiga original and you'll find foreboding forest regions, underground chambers and a massive castle to explore. So, depending on how these massive levels are filled, there should be plenty to keep you occupied.